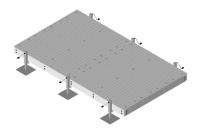

# EQ-P0816-AL

Equipment Platform, 8 ft x 16 ft, base with six adjustable legs

#### General Specifications

Legs, quantity

#### Dimensions

| Height | 685.8 mm   2 | 27 in  |
|--------|--------------|--------|
| Width  | 4,876.8 mm   | 192 in |
| Length | 2,438.4 mm   | 96 in  |

6

#### Material Specifications

Material Type Hot dip galvanized steel