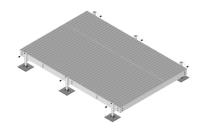

### Equipment Platform, 10 ft x 14 ft, base with six adjustable legs

### General Specifications

Legs, quantity 6

#### Dimensions

 Height
 685.8 mm | 27 in

 Width
 4,267.2 mm | 168 in

 Length
 3048 mm | 120 in