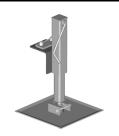

## EQ-P-AL

Equipment Platform Adjustable Leg

### Dimensions

| Height | 685.8 mm   27 in |
|--------|------------------|
| Width  | 406.4 mm   16 in |
| Length | 406.4 mm   16 in |

Page 3 of 5

©2022 CommScope, Inc. All rights reserved. All trademarks identified by ® or ™ are registered trademarks, respectively, of CommScope. All specifications are subject to change without notice. See www.commscope.com for the most current information. Revised: December 6, 2022