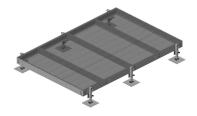

# EQ-P1015-AL

Equipment Platform, 10 ft x 15 ft base with six adjustable legs

### Product Classification

Product Type

Equipment platform system

### Dimensions

| Height | 685.8 mm   27 in |
|--------|------------------|
| Width  | 3048 mm   120 in |
| Length | 4572 mm   180 in |

6