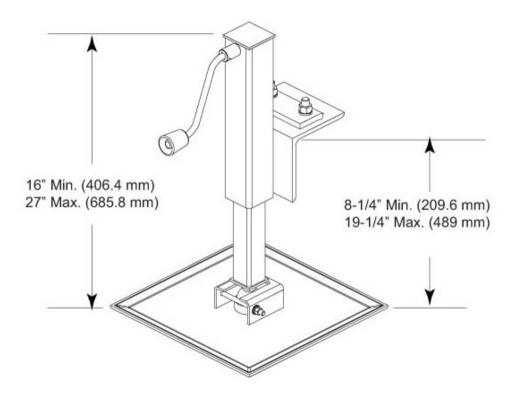

## Outline Drawing

### Dimensions

| Height | 685.8 mm   27 in |
|--------|------------------|
| Width  | 406.4 mm   16 in |
| Length | 406.4 mm   16 in |

Page 3 of 5

©2022 CommScope, Inc. All rights reserved. All trademarks identified by ® or ™ are registered trademarks, respectively, of CommScope. All specifications are subject to change without notice. See www.commscope.com for the most current information. Revised: December 6, 2022