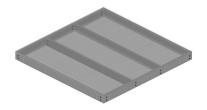

# EQ-P1015-B

Equipment Platform, 10 ft x 15 ft, base only

## Product Classification

Product Type Equipment platform system

General Specifications

Legs, quantity

Dimensions

| Height | 203.2 mm   8 in  |
|--------|------------------|
| Width  | 3048 mm   120 in |
| Length | 4572 mm   180 in |