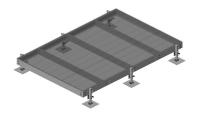

#### Equipment Platform, 10 ft x 15 ft base with six adjustable legs

#### General Specifications

Legs, quantity 6

#### Dimensions

 Height
 685.8 mm | 27 in

 Width
 3048 mm | 120 in

 Length
 4572 mm | 180 in