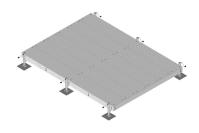

# EQ-P1212-AL

Equipment Platform, 12 ft x 12 ft, base with six adjustable legs

#### General Specifications

Legs, quantity

#### Dimensions

| Height | 685.8 mm   27 in    |
|--------|---------------------|
| Width  | 3,657.6 mm   144 in |
| Length | 3,657.6 mm   144 in |

6

#### Material Specifications

Material Type Hot dip galvanized steel

#### Mechanical Specifications

Load Capacity Up to 10,000 lb (4536 kg) loading