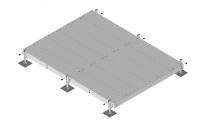

# EQ-P1218-AL

Equipment Platform, 12 ft x 18 ft, base with six adjustable legs

# General Specifications

Legs, quantity 6

#### Dimensions

 Height
 685.8 mm | 27 in

 Width
 5,486.4 mm | 216 in

 Length
 3,657.6 mm | 144 in