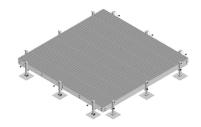

# EQ-P1416-AL

Equipment Platform, 14 ft x 16 ft, base with twelve adjustable legs

#### General Specifications

Legs, quantity

#### Dimensions

| Height | 685.8 mm   27 in    |
|--------|---------------------|
| Width  | 4,876.8 mm   192 in |
| Length | 4,267.2 mm   168 in |

12