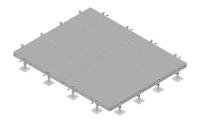

# EQ-P1620-AL

Equipment Platform, 16 ft x 20 ft, base with sixteen adjustable legs

# General Specifications

Legs, quantity 16

#### Dimensions

 Height
 685.8 mm | 27 in

 Width
 6096 mm | 240 in

 Length
 4,876.8 mm | 192 in