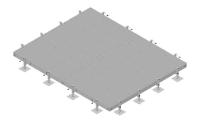

# EQ-P1820-AL

Equipment Platform, 18 ft x 20 ft, base with sixteen adjustable legs

#### General Specifications

Legs, quantity 16

#### Dimensions

 Height
 685.8 mm | 27 in

 Width
 6096 mm | 240 in

 Length
 5,486.4 mm | 216 in