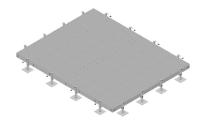

# EQ-P2020-AL

Equipment Platform, 20 ft x 20 ft, base with sixteen adjustable legs

### Product Classification

Product Type

Equipment platform system

16

#### General Specifications

Legs, quantity

#### Dimensions

| Height | 685.8 mm   27 in |
|--------|------------------|
| Width  | 6096 mm   240 in |
| Length | 6096 mm   240 in |