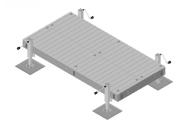

# EQ-P6C0408-AL

Equipment Platform, 4 ft x 8 ft, base with four adjustable legs

### General Specifications

Legs, quantity 4

#### **Dimensions**

 Height
 685.8 mm | 27 in

 Width
 2,438.4 mm | 96 in

 Length
 1,219.2 mm | 48 in