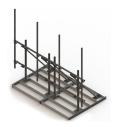

## RT-DF14-3-126

High Capacity DUAL Non-Penetrating Roof Frame, 14 ft face, three 2-7/8 in OD x 126 in pipes

## **Product Classification**

**Product Type** Non-penetrating roof frame

General Specifications

**Mounting** Non-penetrating

Pipe, quantity 3

**Dimensions** 

**Height** 3,200.4 mm | 126 in

**Face Width** 4.42 m | 14.5 ft

**Width** 4,419.6 mm | 174 in

**Length** 2.377 m | 7.8 ft

**Pipe Length** 3,200.4 mm | 126 in

**Face Support Pipe Diameter** 73.152 mm | 2.88 in

Pipe Outer Diameter 73.152 mm | 2.88 in

Material Specifications

Material Type Hot dip galvanized steel

Mechanical Specifications

Wind Rating Test Method TIA/EIA-222

Packaging and Weights

Included Ballast tray | Frame | Plain end pipes (3)