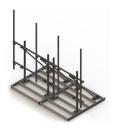

## RT-DF14-3-96

High Capacity DUAL Non-Penetrating Roof Frame, 14 ft face, three 2-7/8 in OD x 96 in pipes

## **Product Classification**

**Product Type** Non-penetrating roof frame

General Specifications

**Mounting** Non-penetrating

Pipe, quantity 3

**Dimensions** 

**Height** 2,438.4 mm | 96 in

**Face Width** 4.42 m | 14.5 ft

**Width** 4,419.6 mm | 174 in

**Length** 2.377 m | 7.8 ft

**Pipe Length** 2,438.4 mm | 96 in

Face Support Pipe Diameter 73.152 mm | 2.88 in

Pipe Outer Diameter 73.152 mm | 2.88 in

Material Specifications

Material Type Hot dip galvanized steel