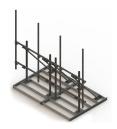

## RT-DF14-4-126

High Capacity DUAL Non-Penetrating Roof Frame, 14 ft face, four 2-7/8 in OD x 126 in pipes

## **Product Classification**

**Product Type** Non-penetrating roof frame

**Ordering Note** NSTD445 Compliant

General Specifications

**Mounting** Non-penetrating

Pipe, quantity 4

Dimensions

**Height** 3,200.4 mm | 126 in

**Face Width** 4.42 m | 14.5 ft

**Width** 4,419.6 mm | 174 in

**Length** 2.377 m | 7.8 ft

 Pipe Length
 3,200.4 mm | 126 in

 Face Support Pipe Diameter
 73.152 mm | 2.88 in

Pipe Outer Diameter 73.152 mm | 2.88 in

Material Specifications

Material Type Hot dip galvanized steel

Mechanical Specifications

Wind Rating Test Method TIA/EIA-222

Packaging and Weights

Included Ballast tray | Frame | Plain end pipes (4)

Regulatory Compliance/Certifications