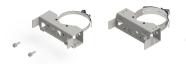

## 7661538 | Pole Mounting kit CAP H

Pole Mounting Kit to mount a CAP H (M2-Cabinet) to a pole. The diameter of the pole must not exceed 120 mm.

## Packaging and Weights

| Height, packed | 210 mm   8.268 in          |
|----------------|----------------------------|
| Width, packed  | 336 mm   13.228 in         |
| Depth, packed  | 336 mm   13.228 in         |
| Included       | 2 brackets per kit (1 set) |
| Weight, gross  | 2 kg   4.409 lb            |