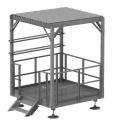

# MTC39668

Equipment Platform, 8 ft x 8 ft, base with Canopy, Handrail, 2-Step Stairs, and four EQ-P-DF Weight Disbursement legs

## Product Classification

Product Type Equipment platform system

**General Specifications** 

Legs, quantity

#### Dimensions

| Height | 3,454.4 mm | 136 in |
|--------|------------|--------|
| Width  | 2,438.4 mm | 96 in  |
| Length | 2,438.4 mm | 96 in  |

4