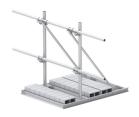

## RT-NF12-B

High Capacity Non-Penetrating Roof Frame, 12 ft face, Base Frame only. Antenna Pipes sold separately.

## **Product Classification**

**Product Type** Non-penetrating roof frame

General Specifications

**Mounting** Non-penetrating

Pipe, quantity 0

**Dimensions** 

**Height** 2,260.6 mm | 89 in

**Face Width** 3.81 m | 12.5 ft

**Width** 3,810 mm | 150 in

**Length** 2.377 m | 7.8 ft

Pipe Length 0 mm | 0 in

Face Support Pipe Diameter 73.152 mm | 2.88 in

Material Specifications

Material Type Hot dip galvanized steel

Mechanical Specifications