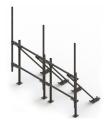

## RT-DSF12-4-96

High Capacity DUAL Penetrating Roof Frame, 12 ft face, four  $2-7/8 \text{ in OD} \times 96 \text{ in pipes}$ 

## **Product Classification**

**Product Type** Rooftop sector frame

General Specifications

**Mounting** Penetrating

Pipe, quantity 4

**Dimensions** 

**Height** 2,438.4 mm | 96 in

**Face Width** 3.81 m | 12.5 ft

**Width** 3,810 mm | 150 in

**Length** 1.311 m | 4.3 ft

**Pipe Length** 2,438.4 mm | 96 in

Face Support Pipe Diameter 73.152 mm | 2.88 in

Pipe Outer Diameter 73.152 mm | 2.88 in

Material Specifications

Material Type Hot dip galvanized steel