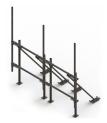

## RT-DSF14-3-96

High Capacity DUAL Penetrating Roof Frame, 14 ft face, three 2-7/8 in OD x 96 in pipes

## **Product Classification**

**Product Type** Rooftop sector frame

General Specifications

**Mounting** Penetrating

Pipe, quantity 3

**Dimensions** 

**Height** 2,438.4 mm | 96 in

**Face Width** 4.42 m | 14.5 ft

**Width** 4,419.6 mm | 174 in

**Length** 1.311 m | 4.3 ft

**Pipe Length** 2,438.4 mm | 96 in

Face Support Pipe Diameter 73.152 mm | 2.88 in

Pipe Outer Diameter 73.152 mm | 2.88 in

Material Specifications

Material Type Hot dip galvanized steel