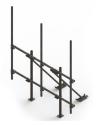

## RT-SF12-3-126

High Capacity Penetrating Roof Frame, 12 ft face, three 2-7/8 in OD x 126 in pipes

## **Product Classification**

**Product Type** Rooftop sector frame

General Specifications

**Mounting** Penetrating

Pipe, quantity 3

**Dimensions** 

**Pipe Outer Diameter** 

**Height** 3,200.4 mm | 126 in

**Face Width** 3.81 m | 12.5 ft

**Width** 3,810 mm | 150 in

**Length** 1.311 m | 4.3 ft

**Pipe Length** 3,200.4 mm | 126 in

Face Support Pipe Diameter 73.152 mm | 2.88 in

Material Specifications

Material Type Hot dip galvanized steel