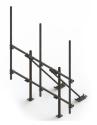

## RT-SF7-2-96

High Capacity Penetrating Roof Frame, 7 ft face, two 2-7/8 in OD x 96 in pipes

## **Product Classification**

**Product Type** Rooftop sector frame

General Specifications

**Mounting** Penetrating

Pipe, quantity 2

**Dimensions** 

**Height** 2,438.4 mm | 96 in

**Face Width** 2.286 m | 7.5 ft

**Width** 2,286 mm | 90 in

**Length** 1.311 m | 4.3 ft

**Pipe Length** 2,438.4 mm | 96 in

Face Support Pipe Diameter 73.152 mm | 2.88 in

Pipe Outer Diameter 73.152 mm | 2.88 in

Material Specifications

Material Type Hot dip galvanized steel