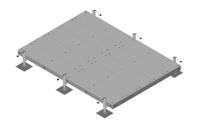

## EQ-P6C1018-AL

Equipment Platform, 10 ft x 18 ft, base with six adjustable legs

### General Specifications

Legs, quantity 6

#### Dimensions

 Height
 685.8 mm | 27 in

 Width
 5,486.4 mm | 216 in

 Length
 3048 mm | 120 in