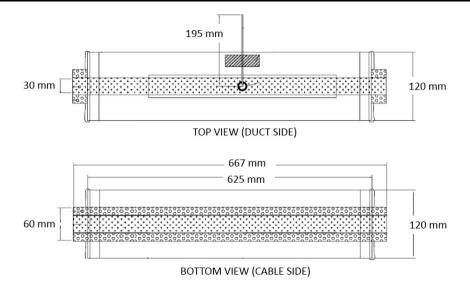

| Product Classification          |                                                                                              |
|---------------------------------|----------------------------------------------------------------------------------------------|
| Regional Availability           | Australia/New Zealand   Latin America   North America                                        |
| Product Type                    | Cable duct seal                                                                              |
| Product Series                  | TDUX                                                                                         |
| Ordering Note                   | When sealing more than two cables in a duct, seperate orderable TDUX-CL clips are to be used |
| Dimensions                      |                                                                                              |
| Width                           | 120 mm   4.724 in                                                                            |
| Length                          | 667 mm   26.26 in                                                                            |
| Cable Diameter, maximum         | 114.3 mm   4.5 in                                                                            |
| Cable Diameter, minimum         | 101.6 mm   4 in                                                                              |
| Conduit Inner Diameter, maximum | 152.4 mm   6 in                                                                              |
| Conduit Inner Diameter, minimum | 139.7 mm   5.5 in                                                                            |

### Dimension Drawing

Page 1 of 2

©2022 CommScope, Inc. All rights reserved. All trademarks identified by ® or <sup>™</sup> are registered trademarks, respectively, of CommScope. All specifications are subject to change without notice. See www.commscope.com for the most current information. Revised: June 30, 2022