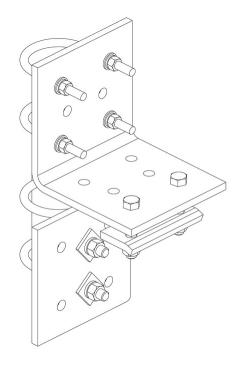

## Outline Drawing

## Material Specifications

# EQ-PE

Material Type Hot dip galvanized steel