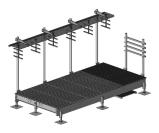

#### Post Brackets for EQ-P Series Platforms

## General Specifications

**Mounting** EQ series platform bases

#### Dimensions

 Height
 203.2 mm | 8 in

 Width
 203.2 mm | 8 in

 Length
 304.8 mm | 12 in