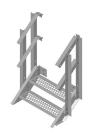

# EQ-STEP-2

Double Step Kit for EQ-P series platforms

Product Classification

Product Type Equipment platform system

General Specifications

Mounting EQ series platform bases

#### Dimensions

| Height | 60 in   1524 mm    |
|--------|--------------------|
| Width  | 48 in   1,219.2 mm |
| Length | 20 in   508 mm     |

### Material Specifications

Material TypeHot dip galvanized steel