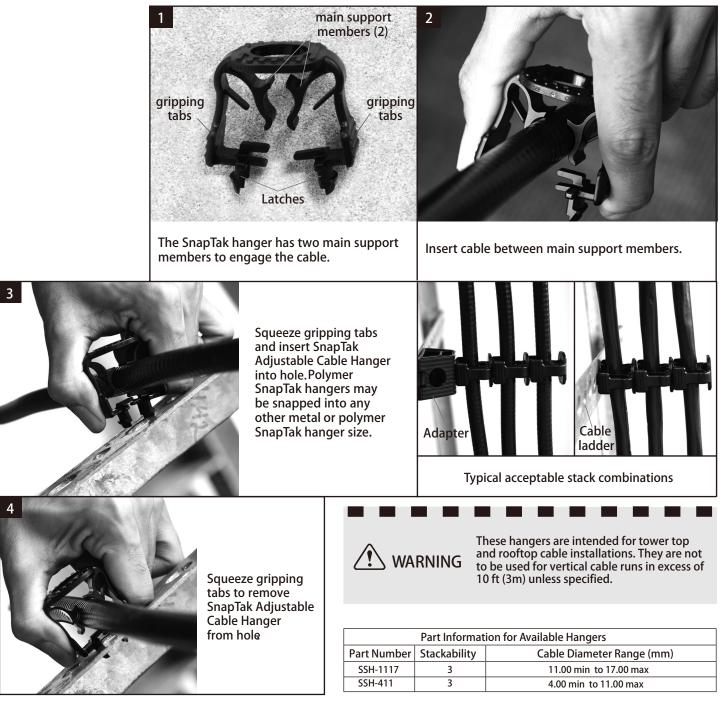

## Installation Instructions

SSH-1117 and SSH-411 SnapTak® Adjustable Cable Hanger

Bulletin 7851791 Rev. C | Page 1 of 1