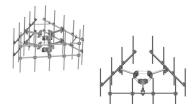

## Base Product

MC-K Series Monopole T-Frame/T-Arm Kits

MC-K Series T-Frame/T-Arm Mounts – Light Duty Single T-Arm Kits for Monopoles 12" OD to 50" OD with face width options ranging from 6.5 ft to 14.5 ft. These kits are offered with and without antenna pipes.

MC-KD Series T-Frame/T-Arm Mounts - Heavy Duty Double T-Arm mount design for Monopole applications featuring sturdy corner tie-backs for added stability. These kits are designed with sturdy 3-1/2" OD Face Pipes and 2-7/8" OD Antenna Pipes for maximum loading capabilities.