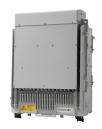

## 7856326-1004 | CAP M2 34T/37T/37T F-DC-F1

Carrier Access Point with C-Band and DoD MIMO 2x2 Radio Modules for Medium Power Applications, Fiber Fed, DC, with fan kit