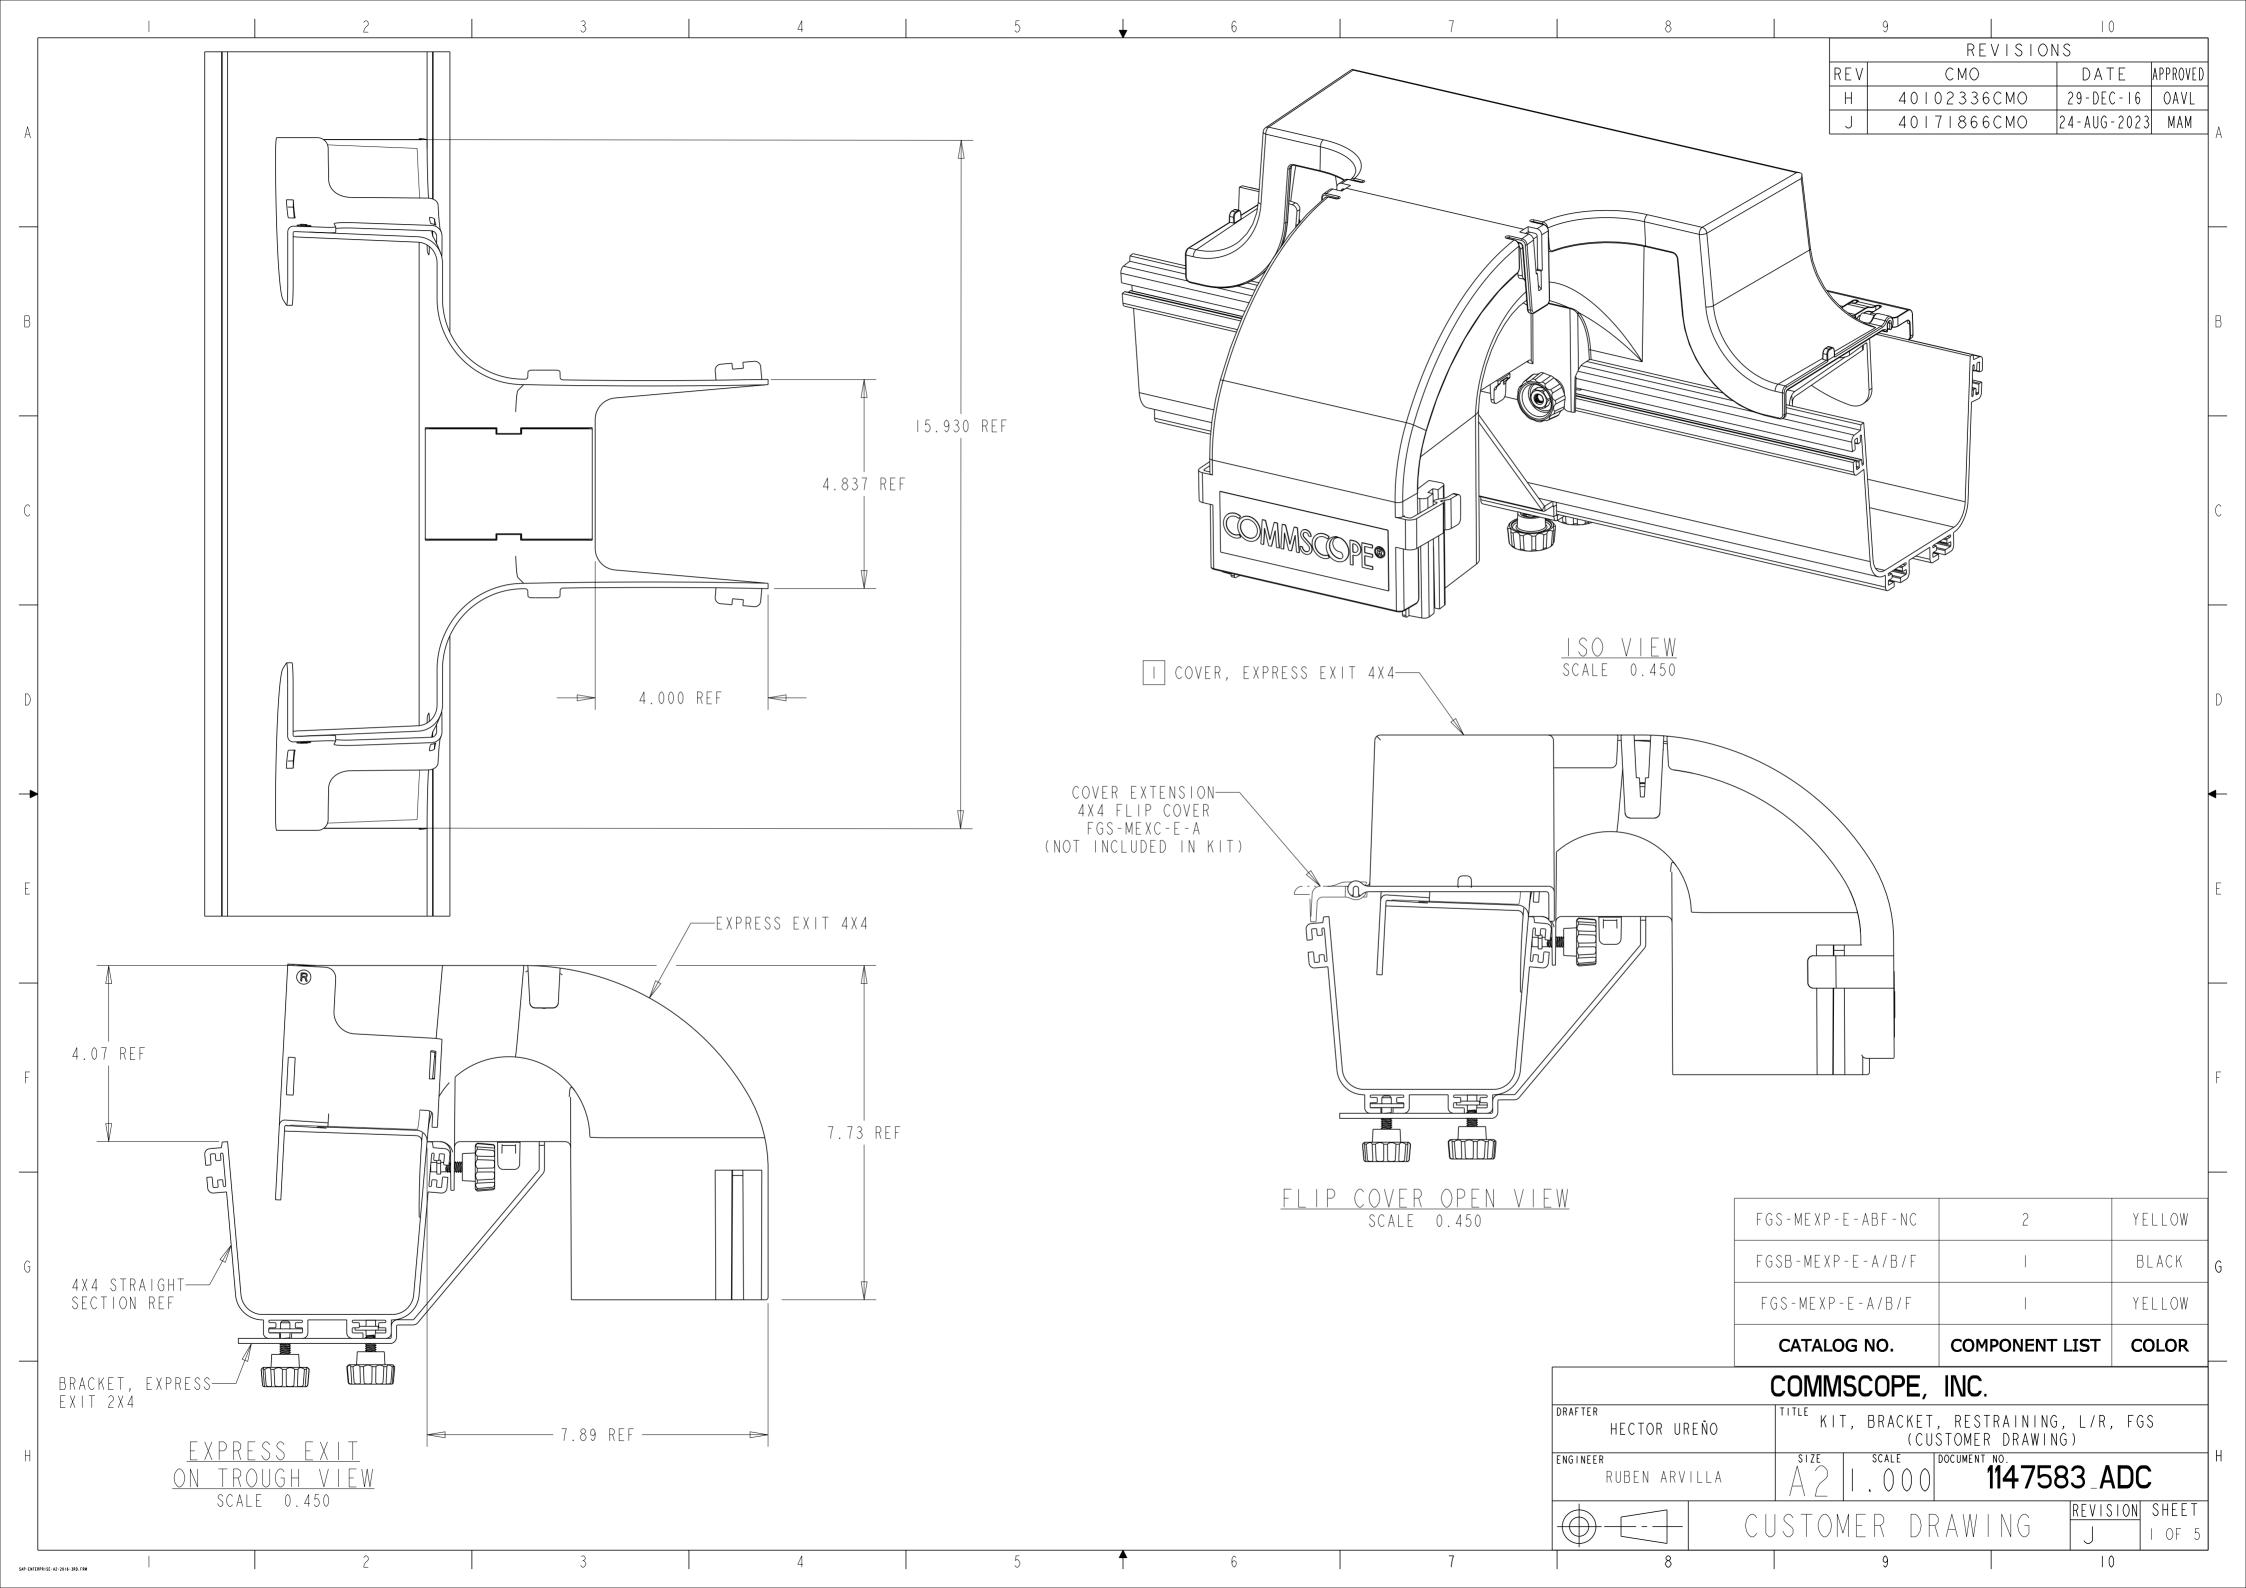

| 7                                                                                                                                    | INSERT QUICK KNOBS THROUGH BRACKET, ROTATE 90° AND INTO T-SLOT IN | N |   |   |   |                      | COMMISCOPE, MIC.                              |                        |  |
|--------------------------------------------------------------------------------------------------------------------------------------|-------------------------------------------------------------------|---|---|---|---|----------------------|-----------------------------------------------|------------------------|--|
| STRAIGHT SECTION WILE INSERTING BRÄCKET INTO EXPRESS EXIT SLOT.<br>ROTATE QUICK KNOBS CLOCKWISE SUCH THAT T-BOLT FLANGES EXTEND INTO |