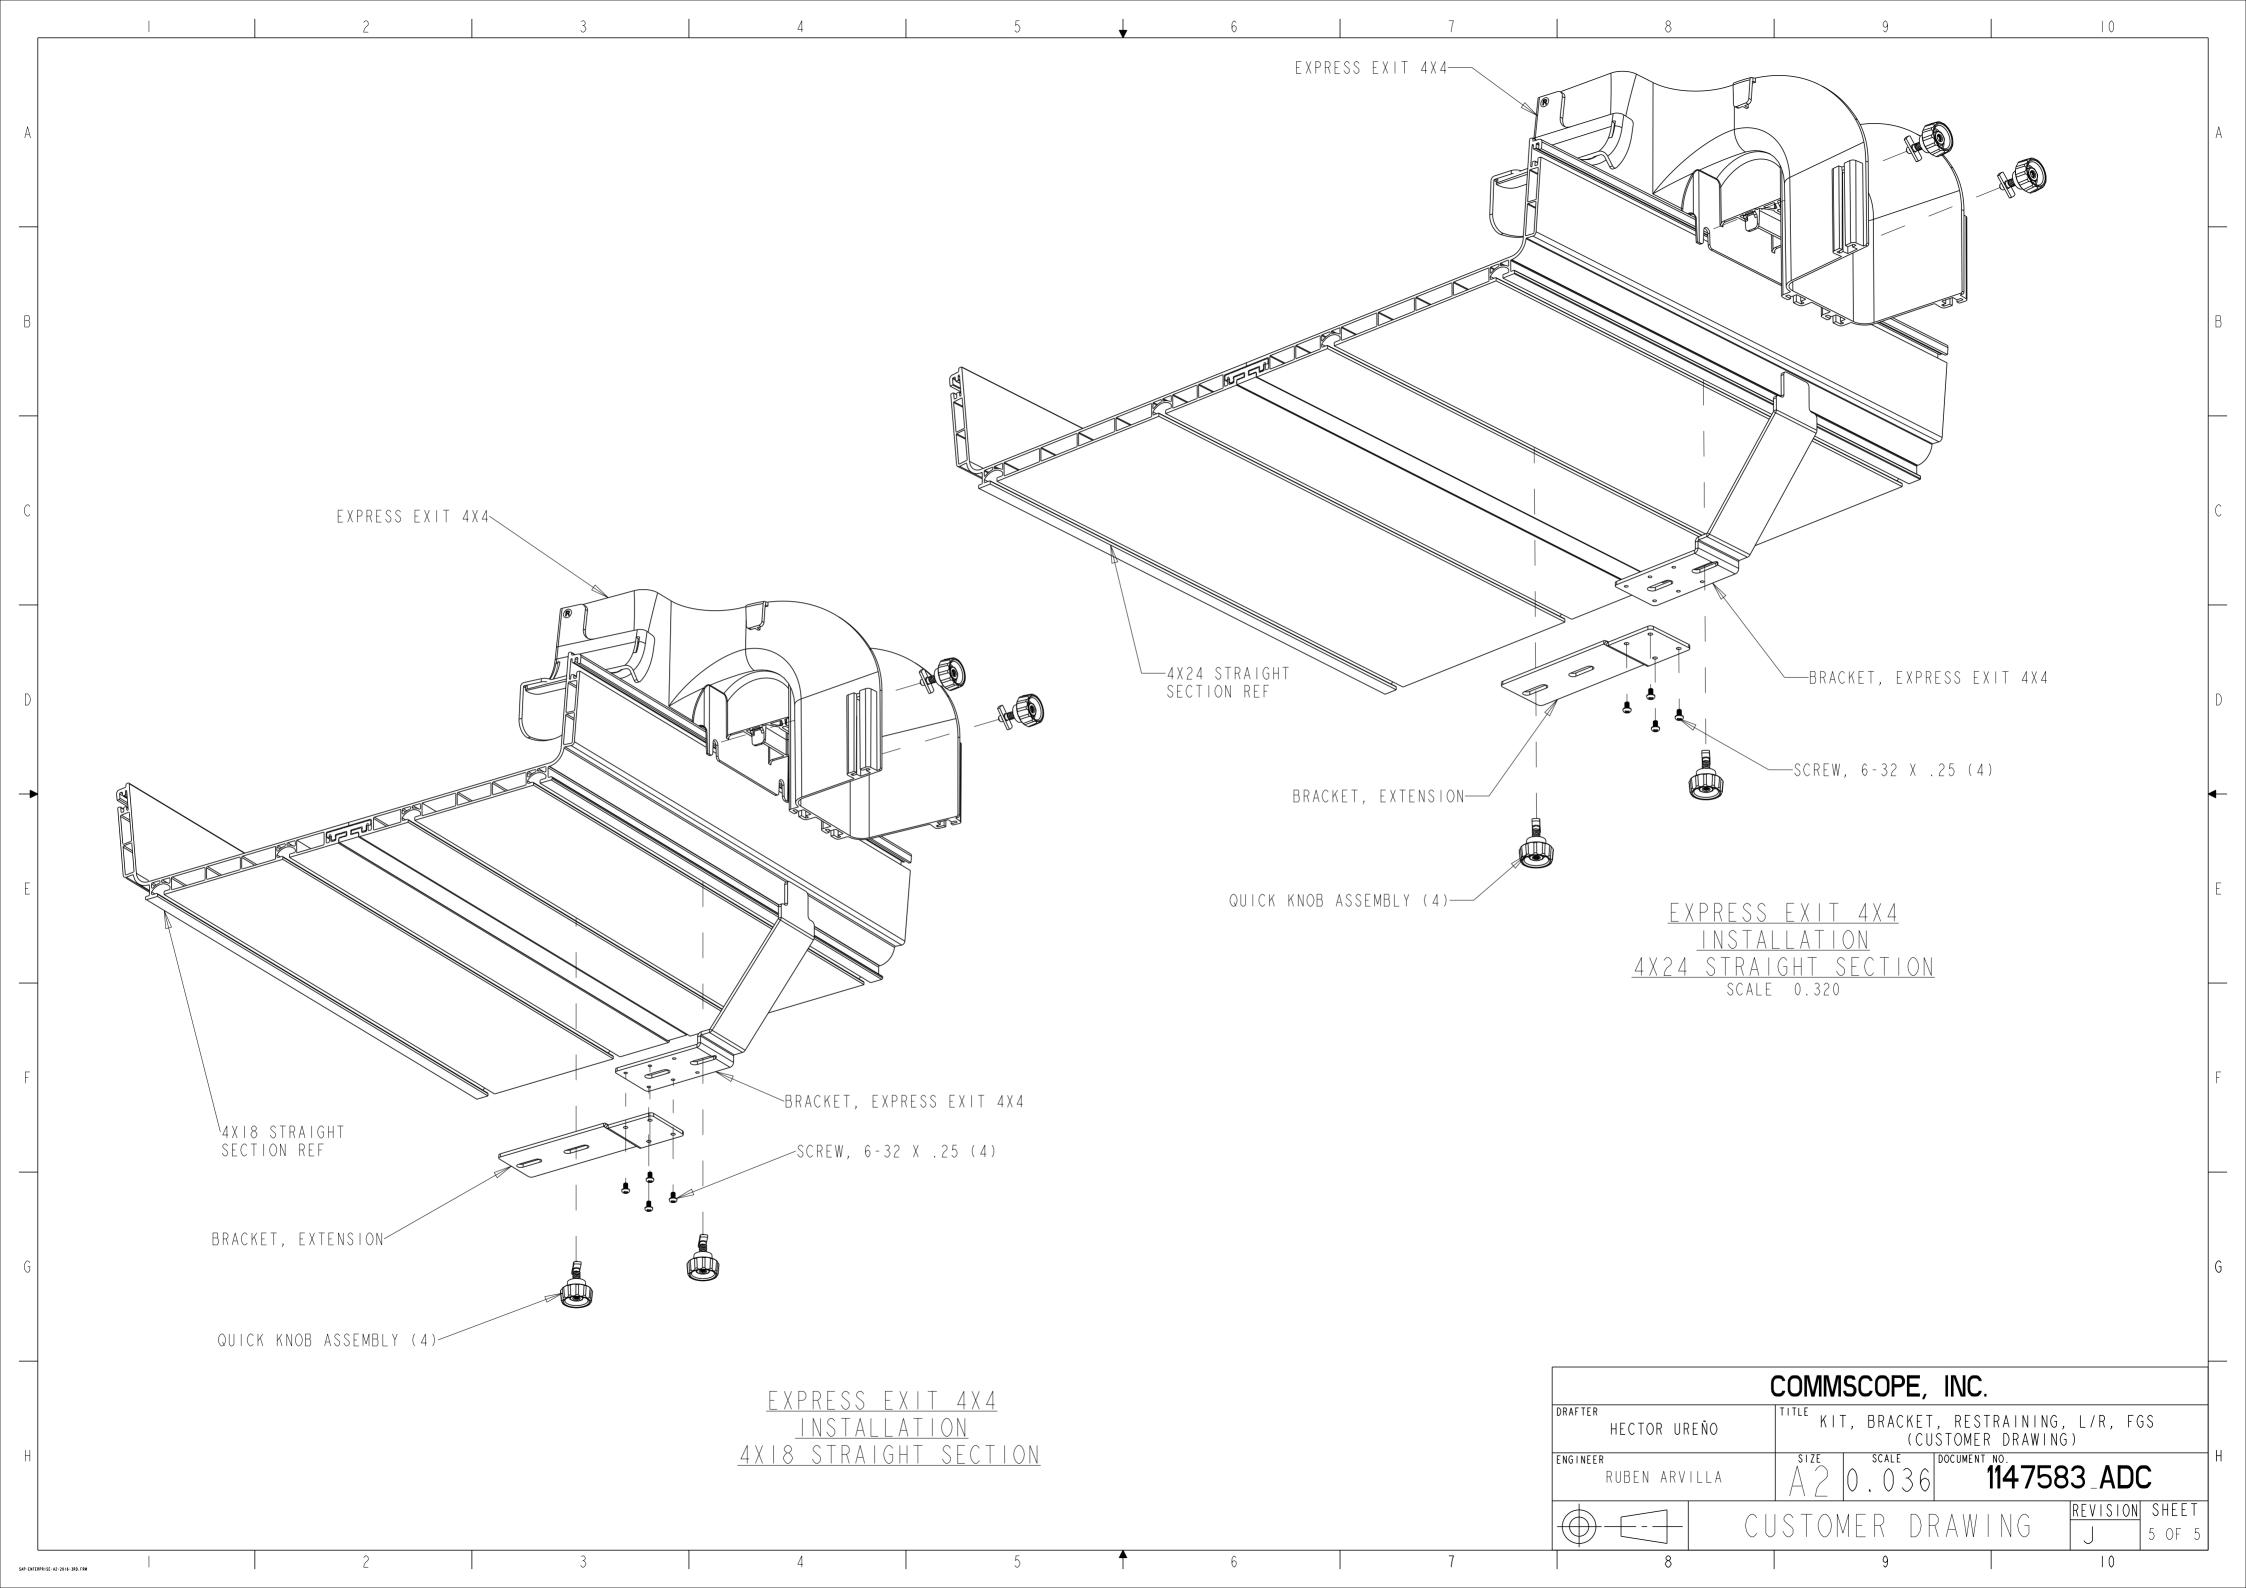

| 7                                                                                                                                    | INSERT QUICK KNOBS THROUGH BRACKET, ROTATE 90° AND INTO T-SLOT IN | N |   |   |   |                      | COMMISCOPE, MIC.                              |                        |  |
|--------------------------------------------------------------------------------------------------------------------------------------|-------------------------------------------------------------------|---|---|---|---|----------------------|-----------------------------------------------|------------------------|--|
| STRAIGHT SECTION WILE INSERTING BRÄCKET INTO EXPRESS EXIT SLOT.<br>ROTATE QUICK KNOBS CLOCKWISE SUCH THAT T-BOLT FLANGES EXTEND INTO |                                                                   |   |   |   |   | DRAFTER HECTOR UREÑO | TITLE KIT, BRACKET, RESTRAIN<br>(CUSTOMER DRA |                        |  |
| 8.                                                                                                                                   | T-SLOT. SEE DETAIL A.  TIGHTEN (4) QUICK KNOBS COMPLETELY.        |   |   |   |   | RUBEN ARVILLA        | SIZE SCALE DOCUMENT NO. 1147                  | 7583_ADC               |  |
| 9                                                                                                                                    | ONLY AVAILABLE IN CATALOG FGS-MEXP-E-A/B/F                        |   |   |   |   |                      | USTOMER DRAWING                               | REVISION SHEET  2 OF 5 |  |
| 150.24.321                                                                                                                           | 2                                                                 | 4 | 5 | 6 | 7 | 8                    | 9                                             | 10                     |  |