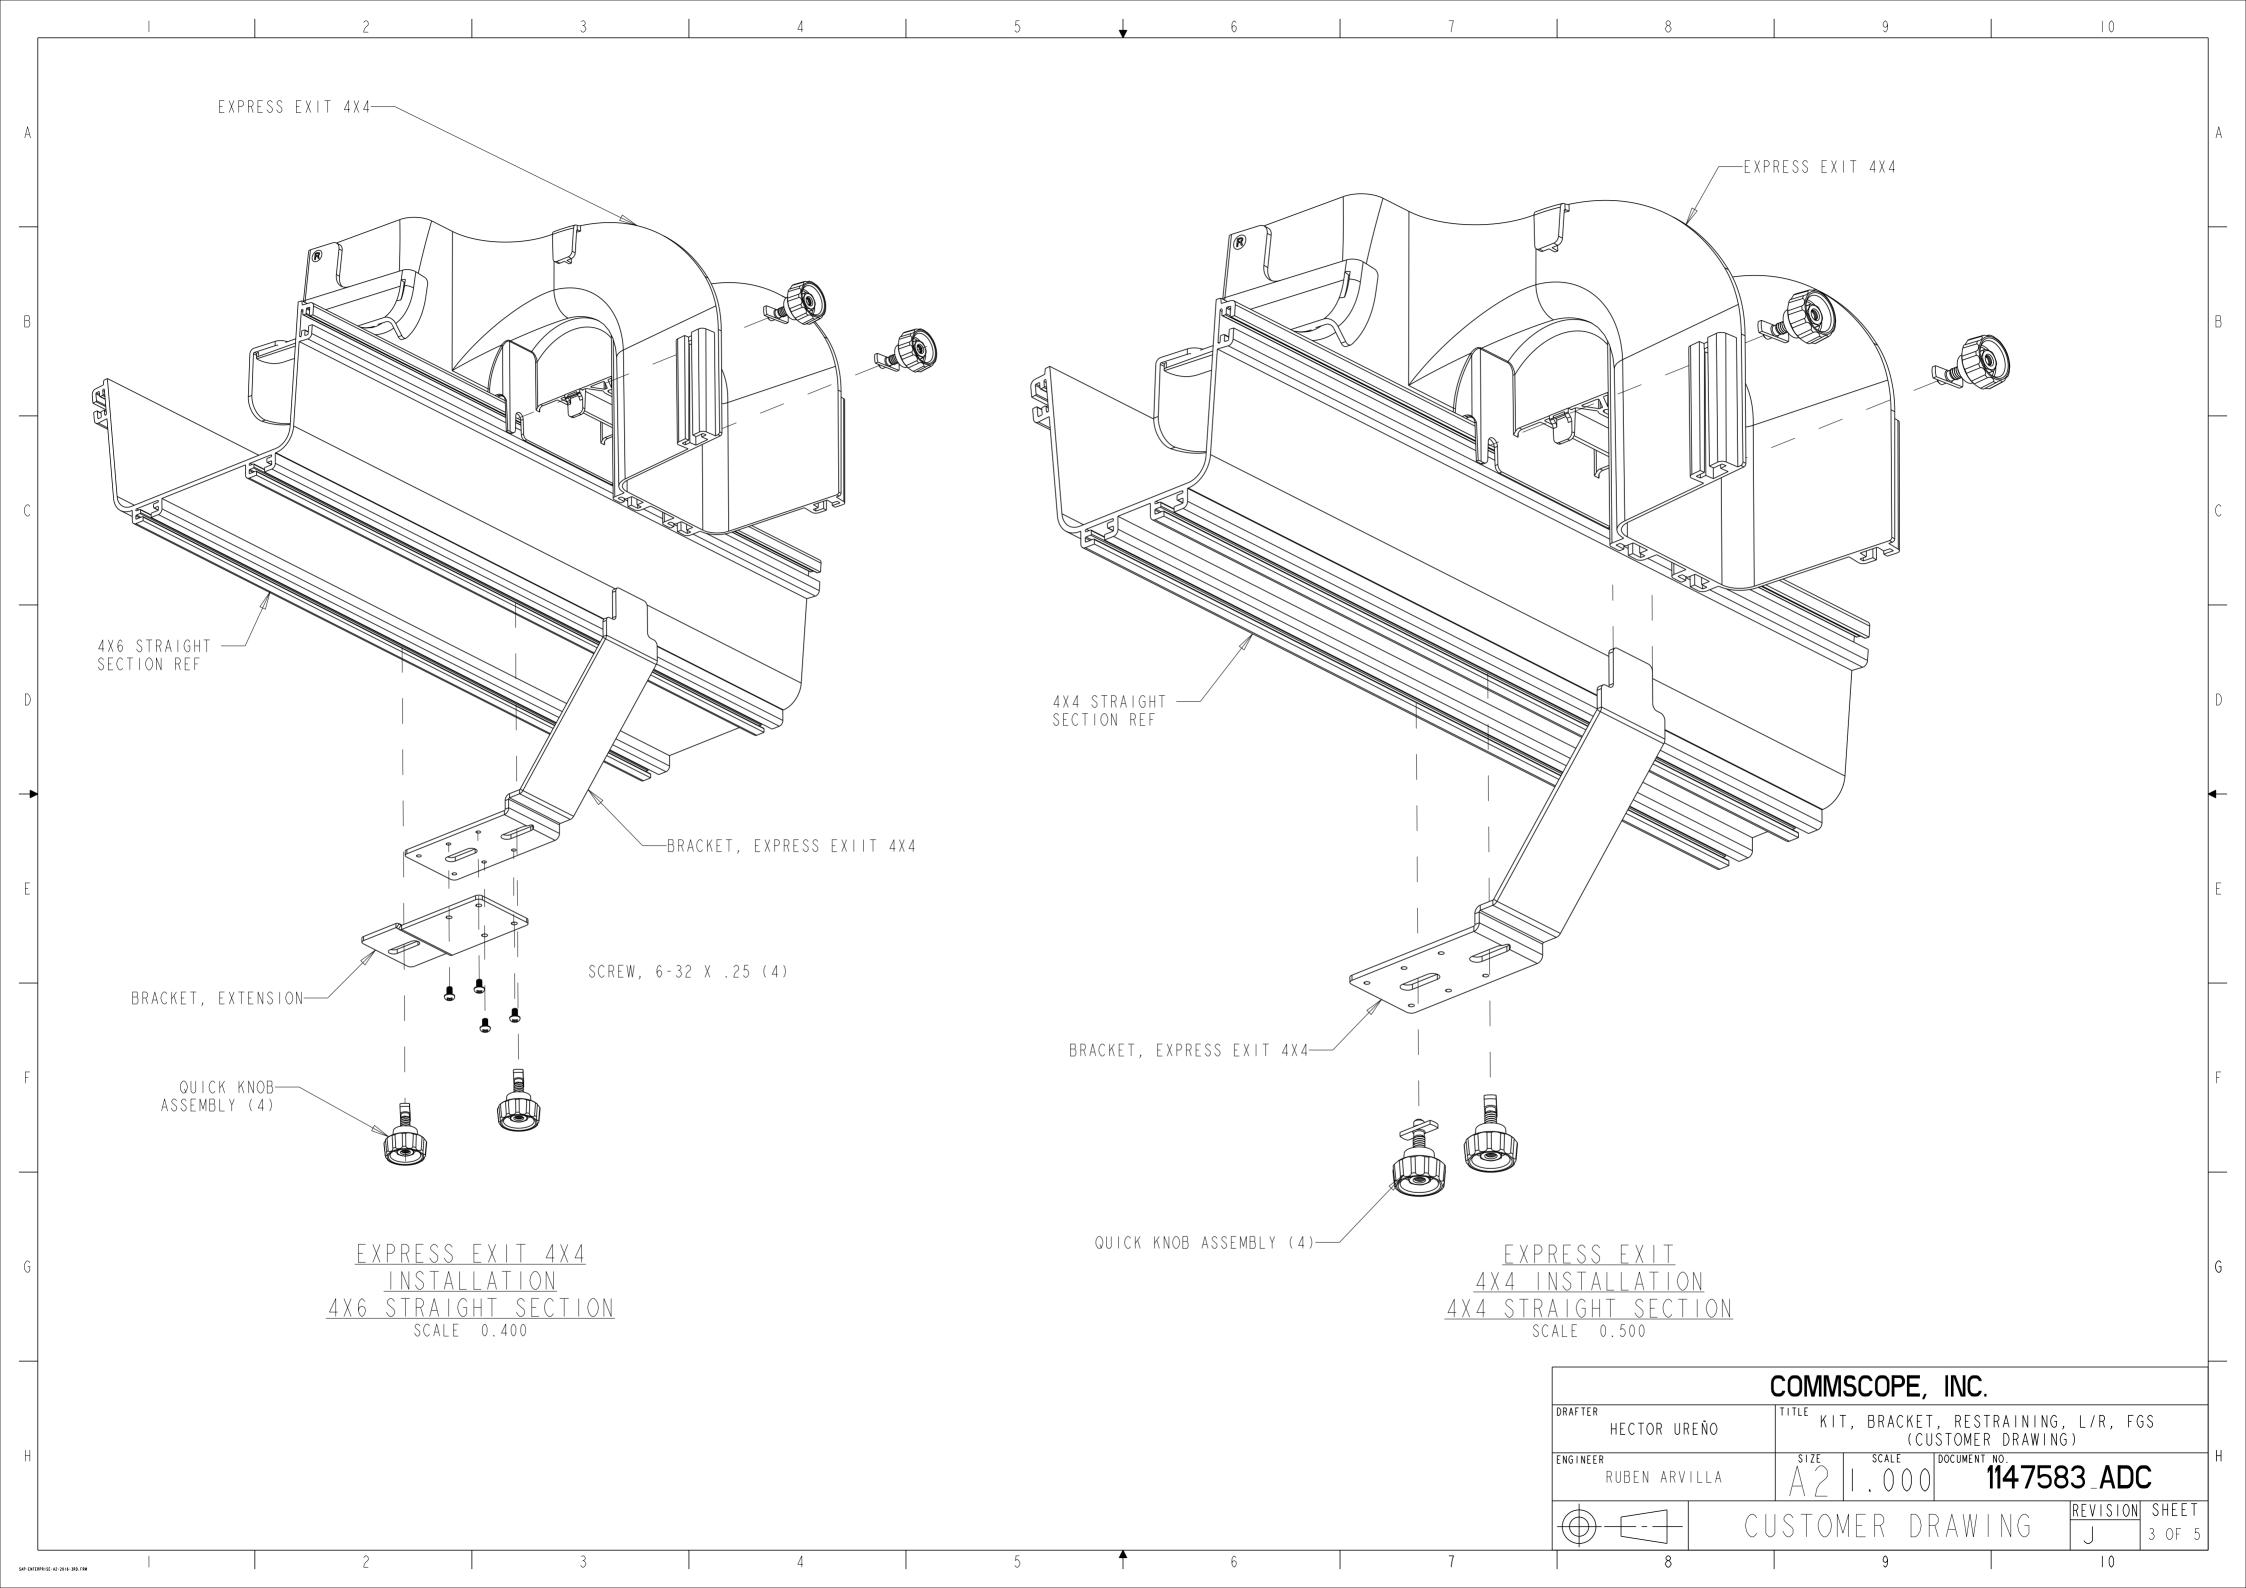

IGHTEN (4) QUICK KNOBS COMPLETELY.        |   |   |   |   | RUBEN ARVILLA        | SIZE SCALE DOCUMENT NO. 1147                  | 7583_ADC               |  |
| 9                                                                                                                                    | ONLY AVAILABLE IN CATALOG FGS-MEXP-E-A/B/F                        |   |   |   |   |                      | USTOMER DRAWING                               | REVISION SHEET  2 OF 5 |  |
| 150.24.321                                                                                                                           | 2                                                                 | 4 | 5 | 6 | 7 | 8                    | 9                                             | 10                     |  |