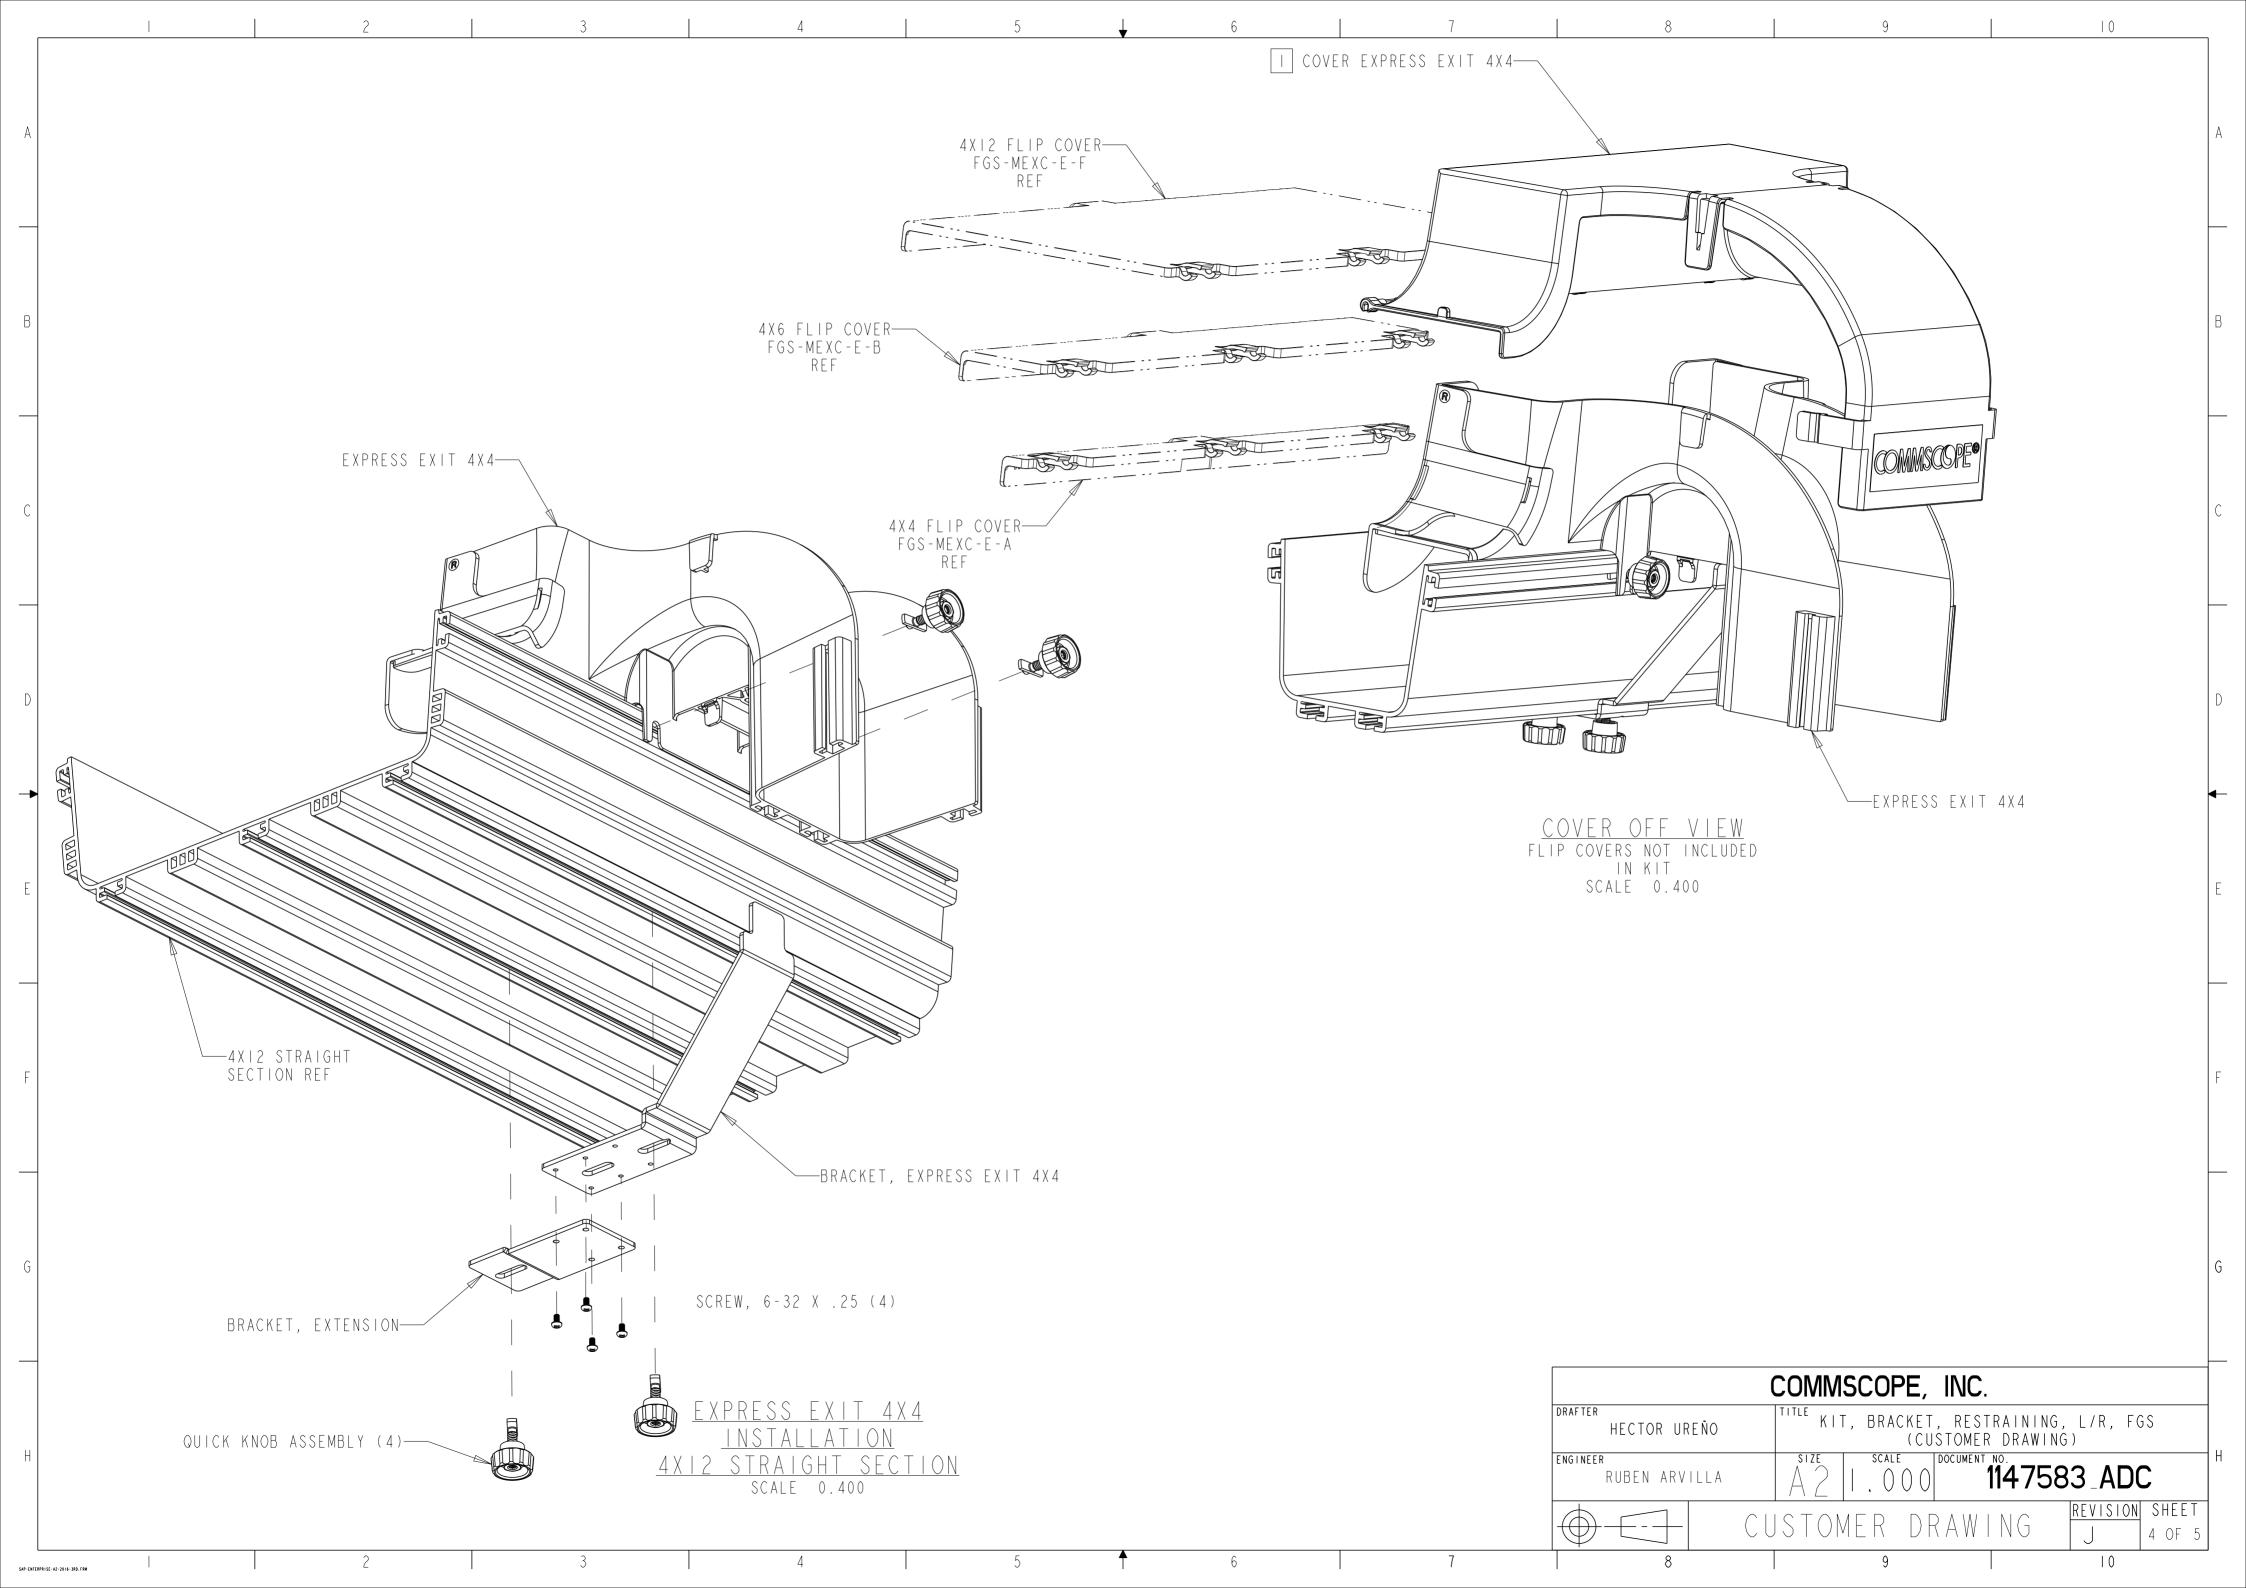

HTEN (4) QUICK KNOBS COMPLETELY.        |   |   |   |   | RUBEN ARVILLA        | SIZE SCALE DOCUMENT NO. 1147                  | 7583_ADC               |  |
| 9                                                                                                                                    | ONLY AVAILABLE IN CATALOG FGS-MEXP-E-A/B/F                        |   |   |   |   |                      | USTOMER DRAWING                               | REVISION SHEET  2 OF 5 |  |
| 150.24.321                                                                                                                           | 2                                                                 | 4 | 5 | 6 | 7 | 8                    | 9                                             | 10                     |  |