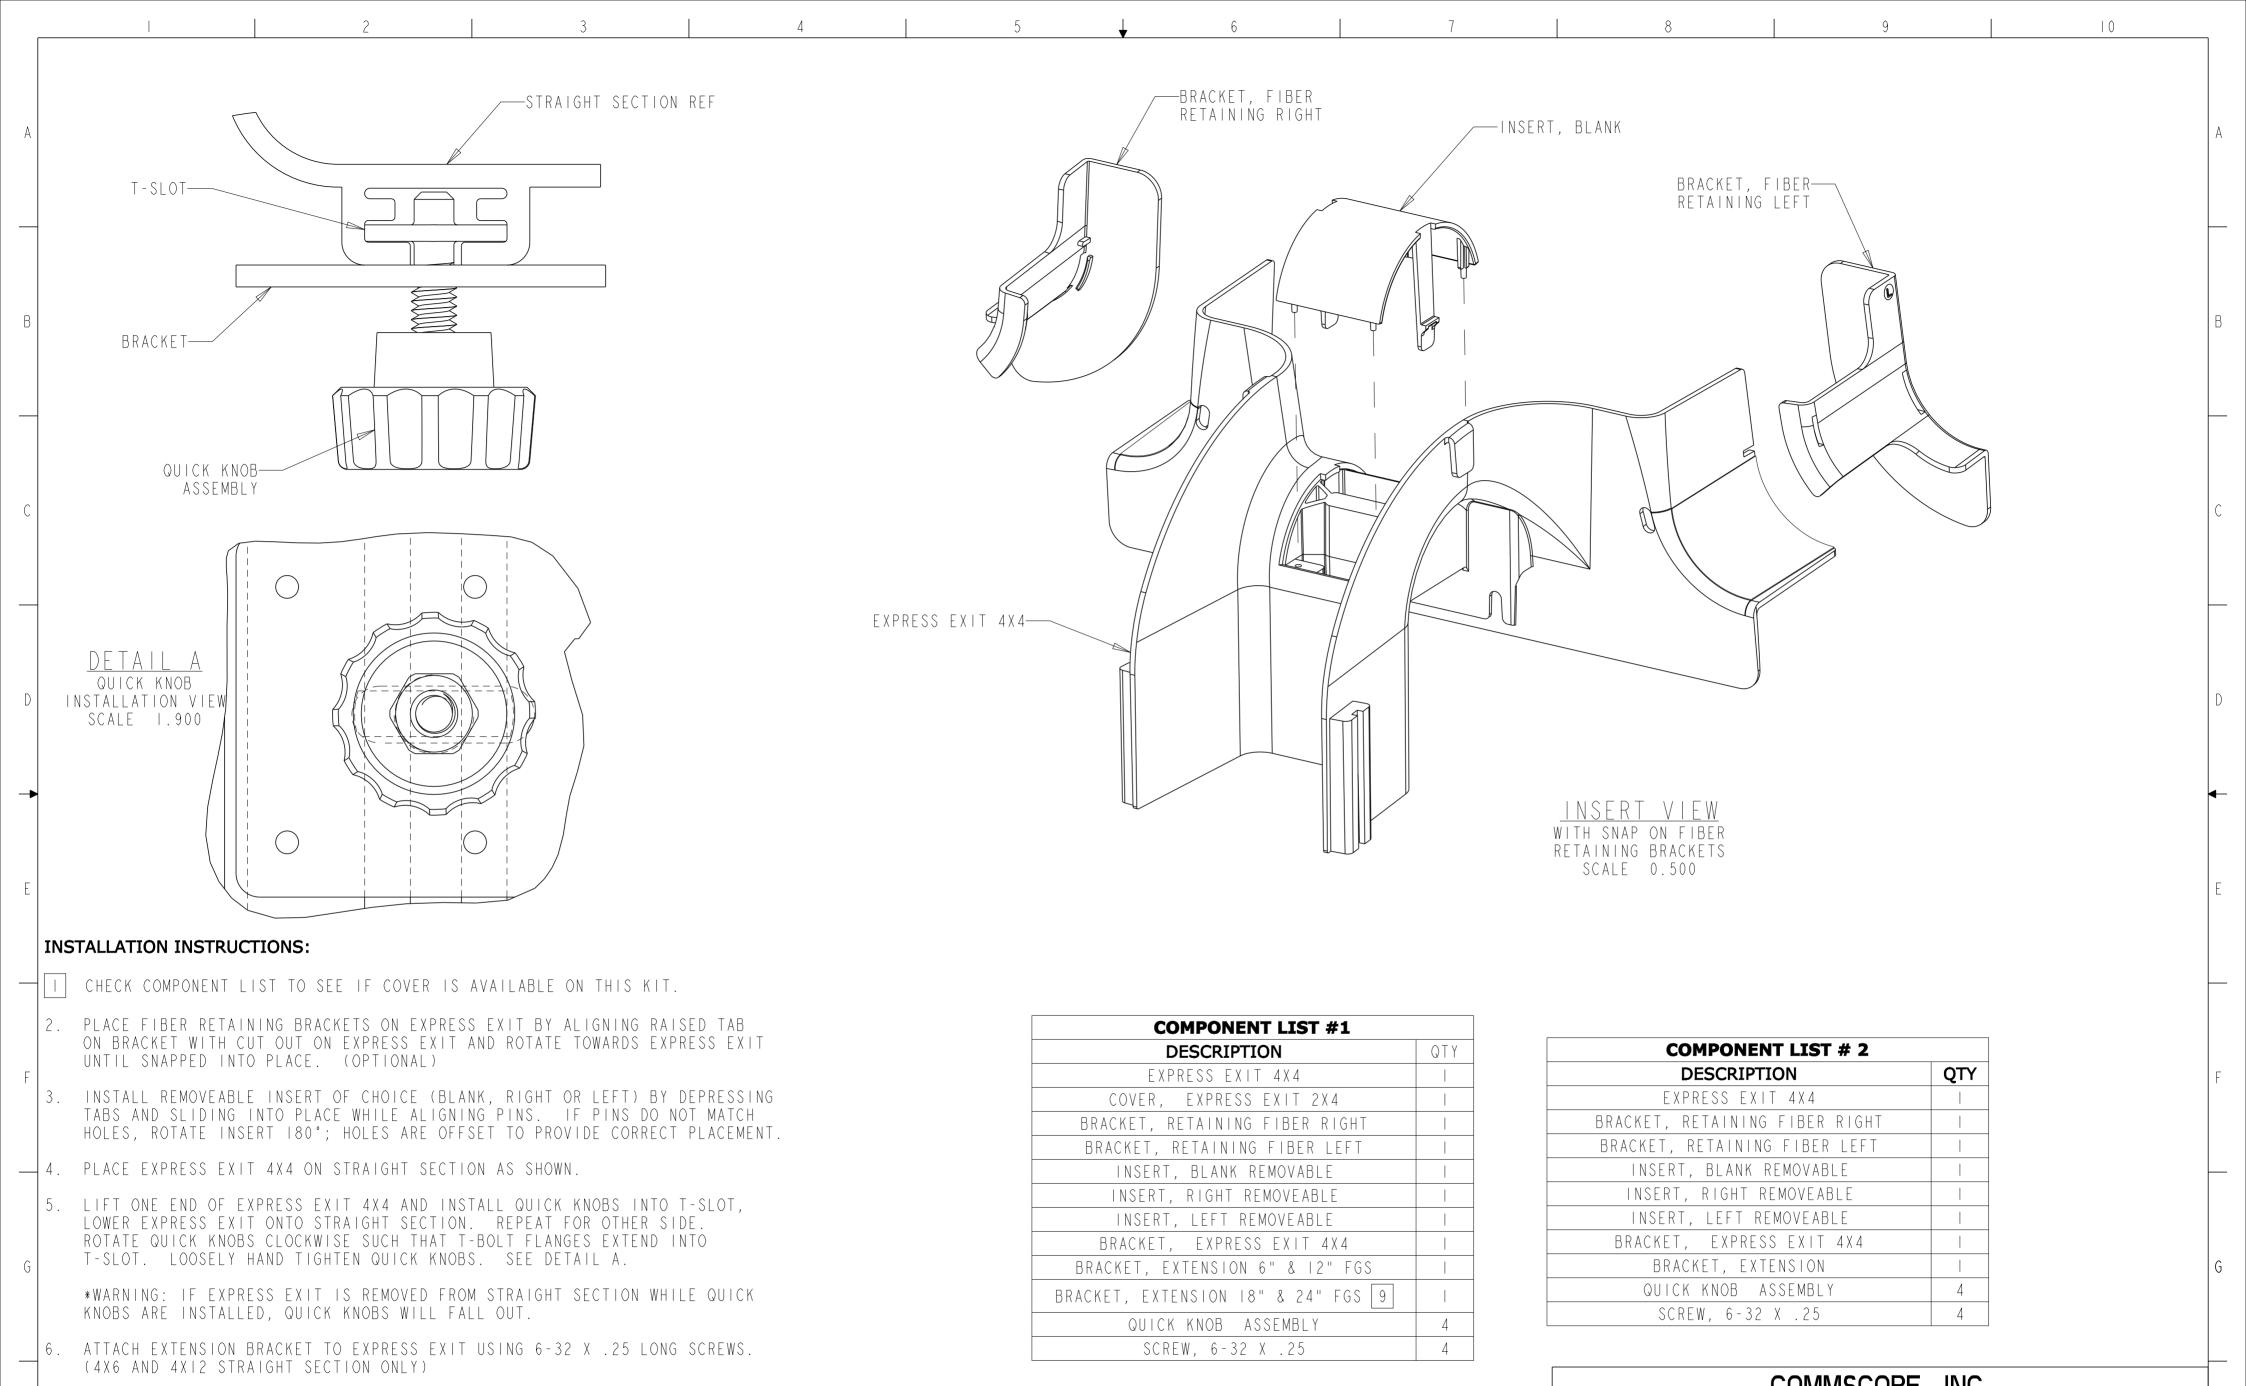

| 7                                                                                                                                    | INSERT QUICK KNOBS THROUGH BRACKET, ROTATE 90° AND INTO T-SLOT IN | N |   |   |   |                      | COMMISCOPE, MIC.                              |                        |  |
|--------------------------------------------------------------------------------------------------------------------------------------|-------------------------------------------------------------------|---|---|---|---|----------------------|-----------------------------------------------|------------------------|--|
| STRAIGHT SECTION WILE INSERTING BRÄCKET INTO EXPRESS EXIT SLOT.<br>ROTATE QUICK KNOBS CLOCKWISE SUCH THAT T-BOLT FLANGES EXTEND INTO |                                                                   |   |   |   |   | DRAFTER HECTOR UREÑO | TITLE KIT, BRACKET, RESTRAIN<br>(CUSTOMER DRA |                        |  |
| 8.                                                                                                                                   | T-SLOT. SEE DETAIL A.  TIGHTEN (4) QUICK KNOBS COMPLETELY.        |   |   |   |   | RUBEN ARVILLA        | SIZE SCALE DOCUMENT NO. 1147                  | 7583_ADC               |  |
| 9                                                                                                                                    | ONLY AVAILABLE IN CATALOG FGS-MEXP-E-A/B/F                        |   |   |   |   |                      | USTOMER DRAWING                               | REVISION SHEET  2 OF 5 |  |
| 150.24.321                                                                                                                           | 2                                                                 | 4 | 5 | 6 | 7 | 8                    | 9                                             | 10                     |  |