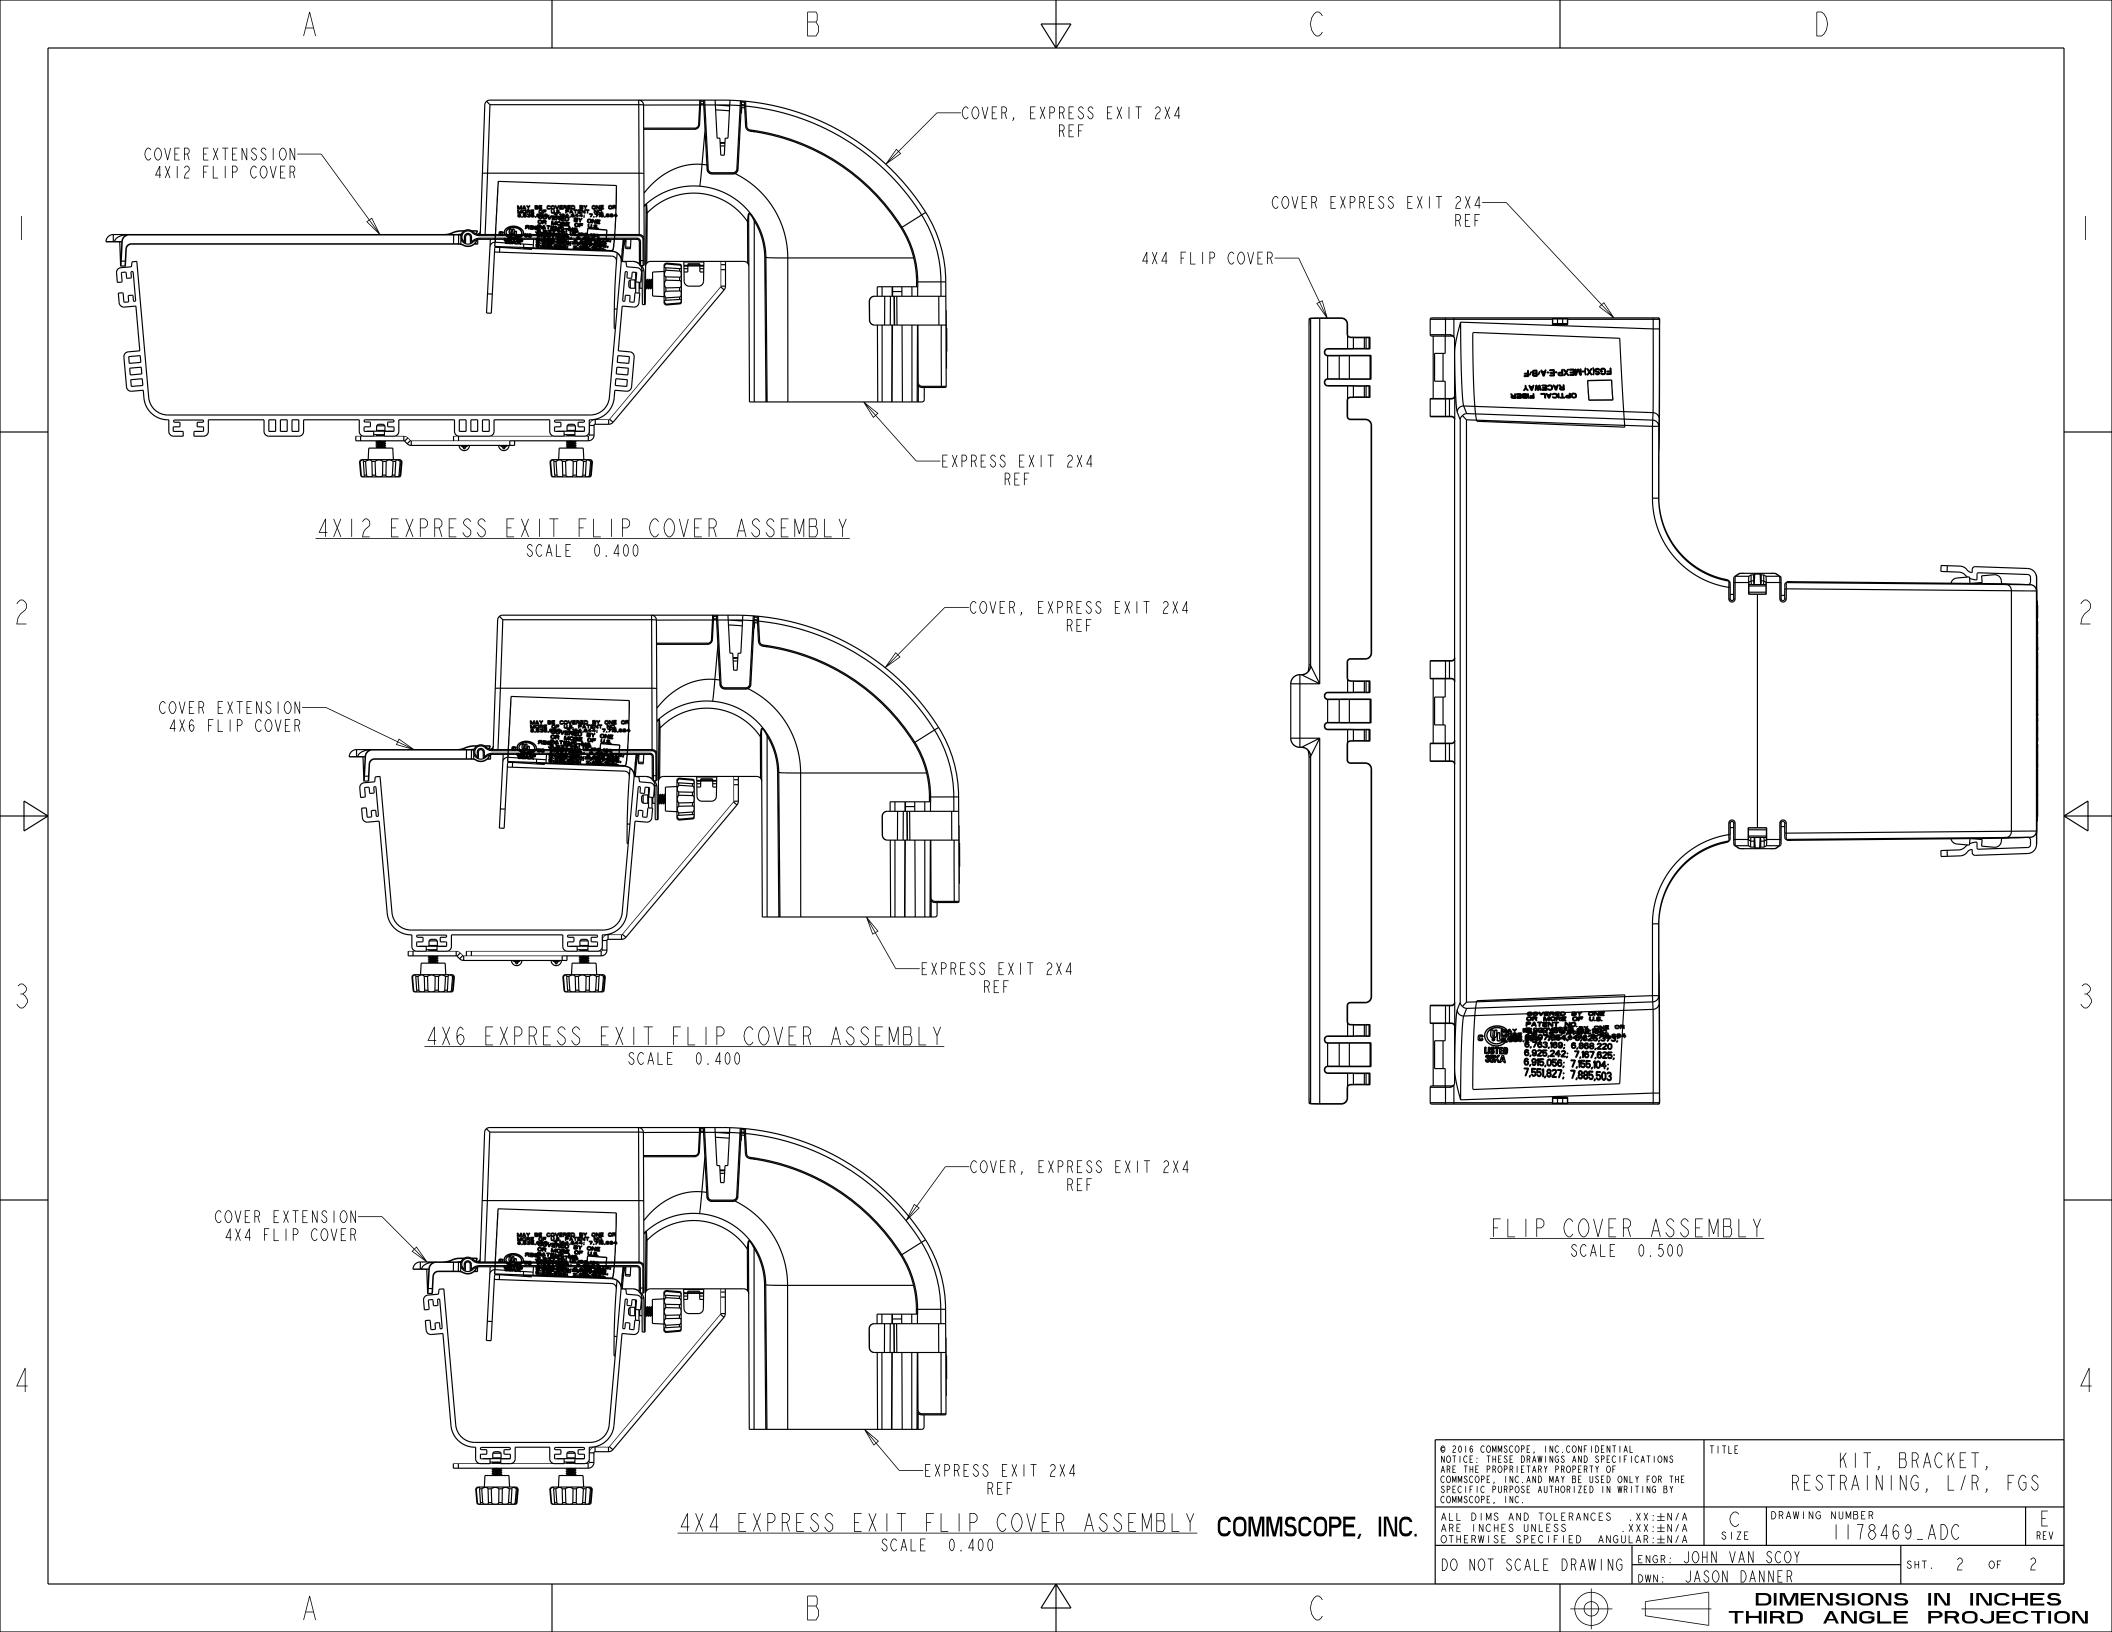

INSTALLATION INSTRUCTIONS:

I. CHOOSE APPROPRIATE FLIP COVER TO COVER REMAINING TROUGH. SNAP FLIP COVER ONTO EXPRESS EXIT AS SHOWN.

| $\bigcirc$                                                                                                                                                                                 |                                   |        |                             |       |              |                  |               |
|--------------------------------------------------------------------------------------------------------------------------------------------------------------------------------------------|-----------------------------------|--------|-----------------------------|-------|--------------|------------------|---------------|
|                                                                                                                                                                                            |                                   | R E V. | МСО                         | DWN   | DA           | , T E            |               |
|                                                                                                                                                                                            |                                   | D      | 20244115                    | AED   |              | UL-08            |               |
| COVER EXPRESS EXIT 2X4<br>REF                                                                                                                                                              |                                   | E      | 8000024451                  | ERR   | 05-JI        | UL-17            |               |
| · · · · · · · · · · · · · · · · · · ·                                                                                                                                                      |                                   |        |                             |       |              |                  |               |
|                                                                                                                                                                                            |                                   |        |                             |       |              |                  |               |
|                                                                                                                                                                                            |                                   |        |                             |       |              |                  |               |
|                                                                                                                                                                                            |                                   |        |                             |       |              |                  |               |
|                                                                                                                                                                                            |                                   |        |                             |       |              |                  |               |
|                                                                                                                                                                                            |                                   |        |                             |       |              |                  |               |
|                                                                                                                                                                                            |                                   |        |                             |       |              |                  |               |
|                                                                                                                                                                                            |                                   |        |                             |       |              |                  |               |
|                                                                                                                                                                                            |                                   |        |                             |       |              |                  |               |
| COMMSCOPE"                                                                                                                                                                                 |                                   |        |                             |       |              |                  |               |
|                                                                                                                                                                                            |                                   |        |                             |       |              |                  | $\mathcal{C}$ |
|                                                                                                                                                                                            |                                   |        |                             |       |              |                  | Ĺ             |
|                                                                                                                                                                                            |                                   |        |                             |       |              |                  |               |
|                                                                                                                                                                                            |                                   |        |                             |       |              |                  |               |
|                                                                                                                                                                                            |                                   |        |                             |       |              |                  |               |
|                                                                                                                                                                                            |                                   |        |                             |       |              |                  | 4             |
|                                                                                                                                                                                            |                                   |        |                             |       |              |                  | $\overline{}$ |
|                                                                                                                                                                                            |                                   |        |                             |       |              |                  |               |
| EXPRESS EXIT 2X4                                                                                                                                                                           |                                   |        |                             |       |              |                  |               |
| <u>COVER OFF VIEW</u>                                                                                                                                                                      |                                   |        |                             |       |              |                  | 0             |
| INCLUDES THREE SNAP<br>ON COVER EXTENSIONS                                                                                                                                                 |                                   |        |                             |       |              |                  | 3             |
| SCALE 0.450                                                                                                                                                                                |                                   |        |                             |       |              |                  |               |
|                                                                                                                                                                                            |                                   |        |                             |       |              |                  |               |
|                                                                                                                                                                                            |                                   |        |                             |       |              |                  |               |
|                                                                                                                                                                                            |                                   |        |                             |       |              |                  |               |
|                                                                                                                                                                                            |                                   |        |                             |       |              |                  |               |
| FGSB-MEXC-E<br>FGSB-MEXC-E                                                                                                                                                                 |                                   |        | 4 X I 2<br>4 X 6            |       |              | BLACK<br>BLACK   |               |
| FGSB-MEXC-E-A/B/F<br>FGS-MEXC-E-A/B/F                                                                                                                                                      |                                   |        | 4, 4X6, 4X12   4, 4X6, 4X12 |       |              | BLACK<br>YELLOW  |               |
| FGS-MEXC-E-F<br>FGS-MEXC-E-B                                                                                                                                                               |                                   |        | 4 X I 2                     |       |              | YELLOW           |               |
|                                                                                                                                                                                            | FGS-MEXC-E-A                      |        | 4 X 6<br>4 X 4              |       |              | YELLOW<br>YELLOW | 4             |
| CATALOG NUMBER                                                                                                                                                                             |                                   | Fι     | IP COVERS                   |       | VER<br>NTITY | COLOR            |               |
| © 2016 COMMSCOPE, INC.CONFIDENTIAL<br>NOTICE: THESE DRAWINGS AND SPECIFICATIONS<br>ARE THE PROPRIETARY PROPERTY OF<br>COMMSCOPE INC AND MAY BELIEVED ONLY FOR THE DECEED A LANENCE FOR THE |                                   |        |                             |       |              |                  |               |
| COMMSCOPE, INC. AND MAY BE USED ONLY FOR THE<br>SPECIFIC PURPOSE AUTHORIZED IN WRITING BY<br>COMMSCOPE, INC.<br>ALL DIMS AND TOLERANCES XX:+N/A C DRAWING NUMBER                           |                                   |        |                             |       |              |                  | -             |
| CUIVIIVISCUPE, INC. ARE INCHES UNLE                                                                                                                                                        | SS .XXX:±N/A<br>FIED ANGULAR:±N/A | SIZE   | 78                          | 469_A |              | E<br>REV         |               |
| DO NOT SCALE DRAWING ENGR: JOHN VAN SCOT<br>DWN: JASON DANNER SHT. 1 OF 2<br>DIMENSIONS IN INCHES                                                                                          |                                   |        |                             |       |              |                  |               |
|                                                                                                                                                                                            |                                   |        |                             |       |              |                  |               |