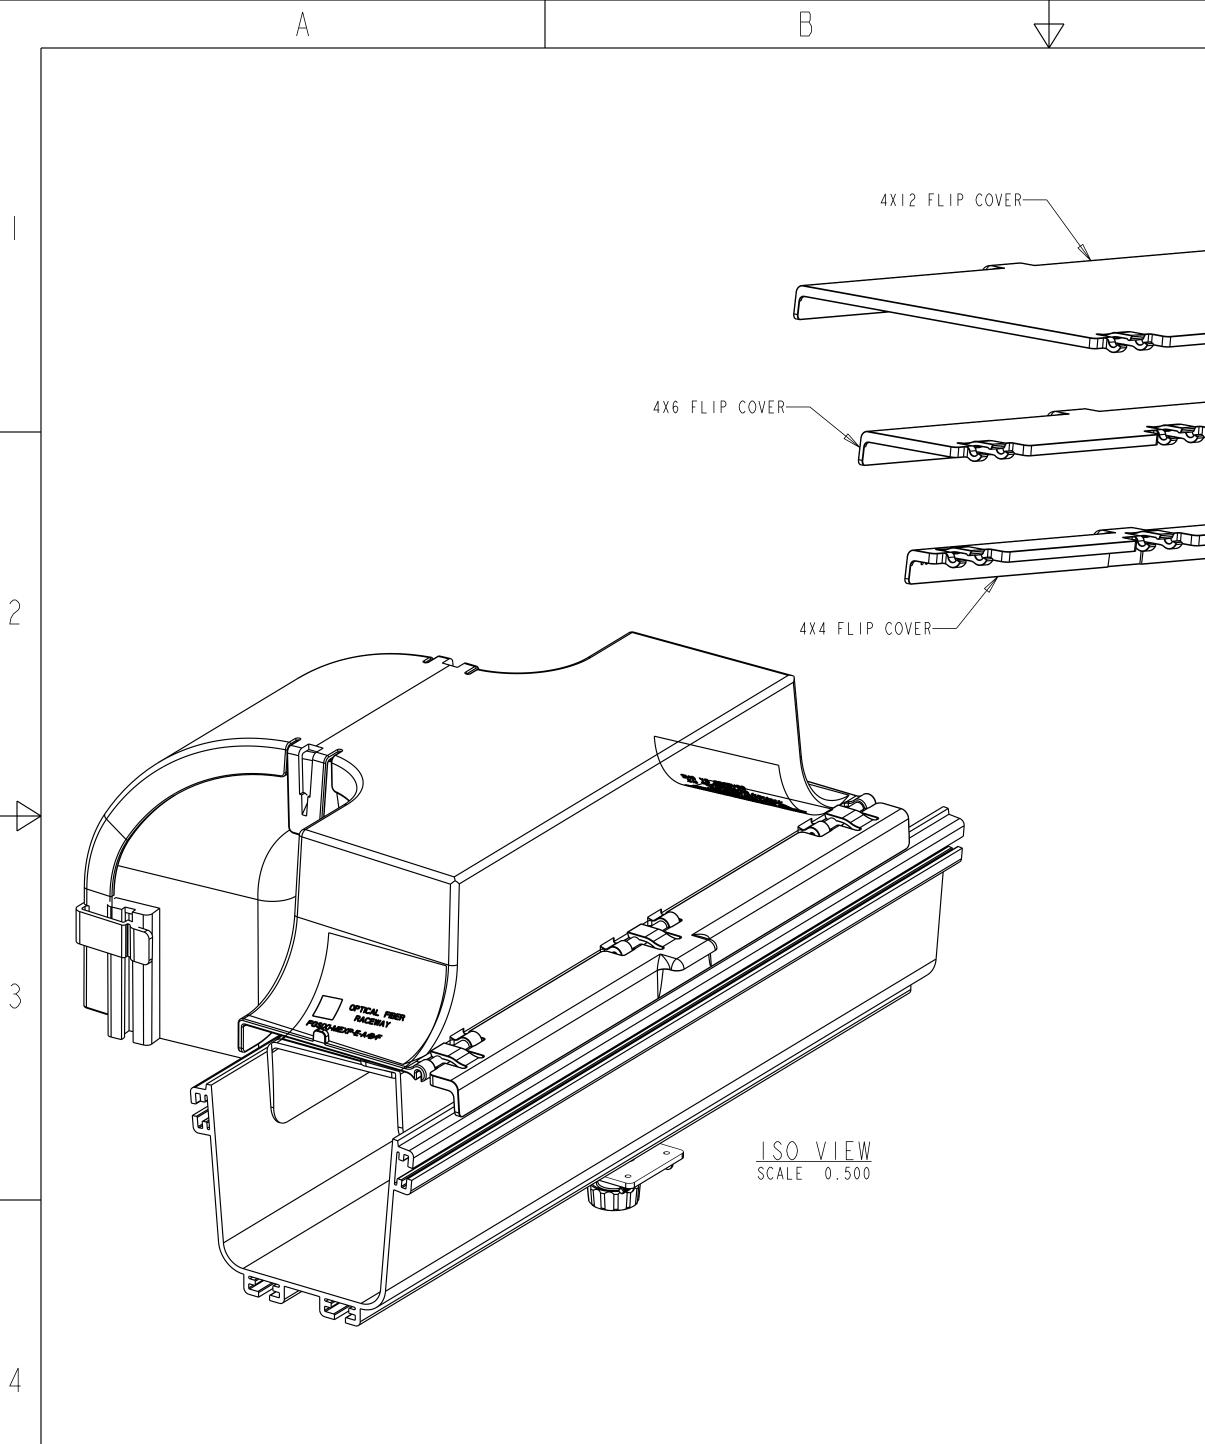

INSTALLATION INSTRUCTIONS:

I. CHOOSE APPROPRIATE FLIP COVER TO COVER REMAINING TROUGH. SNAP FLIP COVER ONTO EXPRESS EXIT AS SHOWN.

| $\bigcirc$                                                                                                                                                                                 |                                   |        |                             |       |              |                  |               |
|--------------------------------------------------------------------------------------------------------------------------------------------------------------------------------------------|-----------------------------------|--------|-----------------------------|-------|--------------|------------------|---------------|
|                                                                                                                                                                                            |                                   | R E V. | МСО                         | DWN   | DA           | , T E            |               |
|                                                                                                                                                                                            |                                   | D      | 20244115                    | AED   |              | UL-08            |               |
| COVER EXPRESS EXIT 2X4<br>REF                                                                                                                                                              |                                   | E      | 8000024451                  | ERR   | 05-JI        | UL-17            |               |
| · · · · · · · · · · · · · · · · · · ·                                                                                                                                                      |                                   |        |                             |       |              |                  |               |
|                                                                                                                                                                                            |                                   |        |                             |       |              |                  |               |
|                                                                                                                                                                                            |                                   |        |                             |       |              |                  |               |
|                                                                                                                                                                                            |                                   |        |                             |       |              |                  |               |
|                                                                                                                                                                                            |                                   |        |                             |       |              |                  |               |
|                                                                                                                                                                                            |                                   |        |                             |       |              |                  |               |
|                                                                                                                                                                                            |                                   |        |                             |       |              |                  |               |
|                                                                                                                                                                                            |                                   |        |                             |       |              |                  |               |
|                                                                                                                                                                                            |                                   |        |                             |       |              |                  |               |
| COMMSCOPE"                                                                                                                                                                                 |                                   |        |                             |       |              |                  |               |
|                                                                                                                                                                                            |                                   |        |                             |       |              |                  | $\mathcal{C}$ |
|                                                                                                                                                                                            |                                   |        |                             |       |              |                  | Ĺ             |
|                                                                                                                                                                                            |                                   |        |                             |       |              |                  |               |
|                                                                                                                                                                                            |                                   |        |                             |       |              |                  |               |
|                                                                                                                                                                                            |                                   |        |                             |       |              |                  |               |
|                                                                                                                                                                                            |                                   |        |                             |       |              |                  | 4             |
|                                                                                                                                                                                            |                                   |        |                             |       |              |                  | $\overline{}$ |
|                                                                                                                                                                                            |                                   |        |                             |       |              |                  |               |
| EXPRESS EXIT 2X4                                                                                                                                                                           |                                   |        |                             |       |              |                  |               |
| <u>COVER OFF VIEW</u>                                                                                                                                                                      |                                   |        |                             |       |              |                  | 0             |
| INCLUDES THREE SNAP<br>ON COVER EXTENSIONS                                                                                                                                                 |                                   |        |                             |       |              |                  | 3             |
| SCALE 0.450                                                                                                                                                                                |                                   |        |                             |       |              |                  |               |
|                                                                                                                                                                                            |                                   |        |                             |       |              |                  |               |
|                                                                                                                                                                                            |                                   |        |                             |       |              |                  |               |
|                                                                                                                                                                                            |                                   |        |                             |       |              |                  |               |
|                                                                                                                                                                                            |                                   |        |                             |       |              |                  |               |
| FGSB-MEXC-E<br>FGSB-MEXC-E                                                                                                                                                                 |                                   |        | 4 X I 2<br>4 X 6            |       |              | BLACK<br>BLACK   |               |
| FGSB-MEXC-E-A/B/F<br>FGS-MEXC-E-A/B/F                                                                                                                                                      |                                   |        | 4, 4X6, 4X12   4, 4X6, 4X12 |       |              | BLACK<br>YELLOW  |               |
| FGS-MEXC-E-F<br>FGS-MEXC-E-B                                                                                                                                                               |                                   |        | 4 X I 2                     |       |              | YELLOW           |               |
|                                                                                                                                                                                            | FGS-MEXC-E-A                      |        | 4 X 6<br>4 X 4              |       |              | YELLOW<br>YELLOW | 4             |
| CATALOG NUMBER                                                                                                                                                                             |                                   | Fι     | IP COVERS                   |       | VER<br>NTITY | COLOR            |               |
| © 2016 COMMSCOPE, INC.CONFIDENTIAL<br>NOTICE: THESE DRAWINGS AND SPECIFICATIONS<br>ARE THE PROPRIETARY PROPERTY OF<br>COMMSCOPE INC AND MAY BELIEVED ONLY FOR THE DECEED A LANENCE FOR THE |                                   |        |                             |       |              |                  |               |
| COMMSCOPE, INC. AND MAY BE USED ONLY FOR THE<br>SPECIFIC PURPOSE AUTHORIZED IN WRITING BY<br>COMMSCOPE, INC.<br>ALL DIMS AND TOLERANCES XX:+N/A C DRAWING NUMBER                           |                                   |        |                             |       |              |                  | -             |
| CUIVIIVISCUPE, INC. ARE INCHES UNLE                                                                                                                                                        | SS .XXX:±N/A<br>FIED ANGULAR:±N/A | SIZE   | 78                          | 469_A |              | E<br>REV         |               |
| DO NOT SCALE DRAWING ENGR: JOHN VAN SCOT<br>DWN: JASON DANNER SHT. 1 OF 2<br>DIMENSIONS IN INCHES                                                                                          |                                   |        |                             |       |              |                  |               |
|                                                                                                                                                                                            |                                   |        |                             |       |              |                  |               |