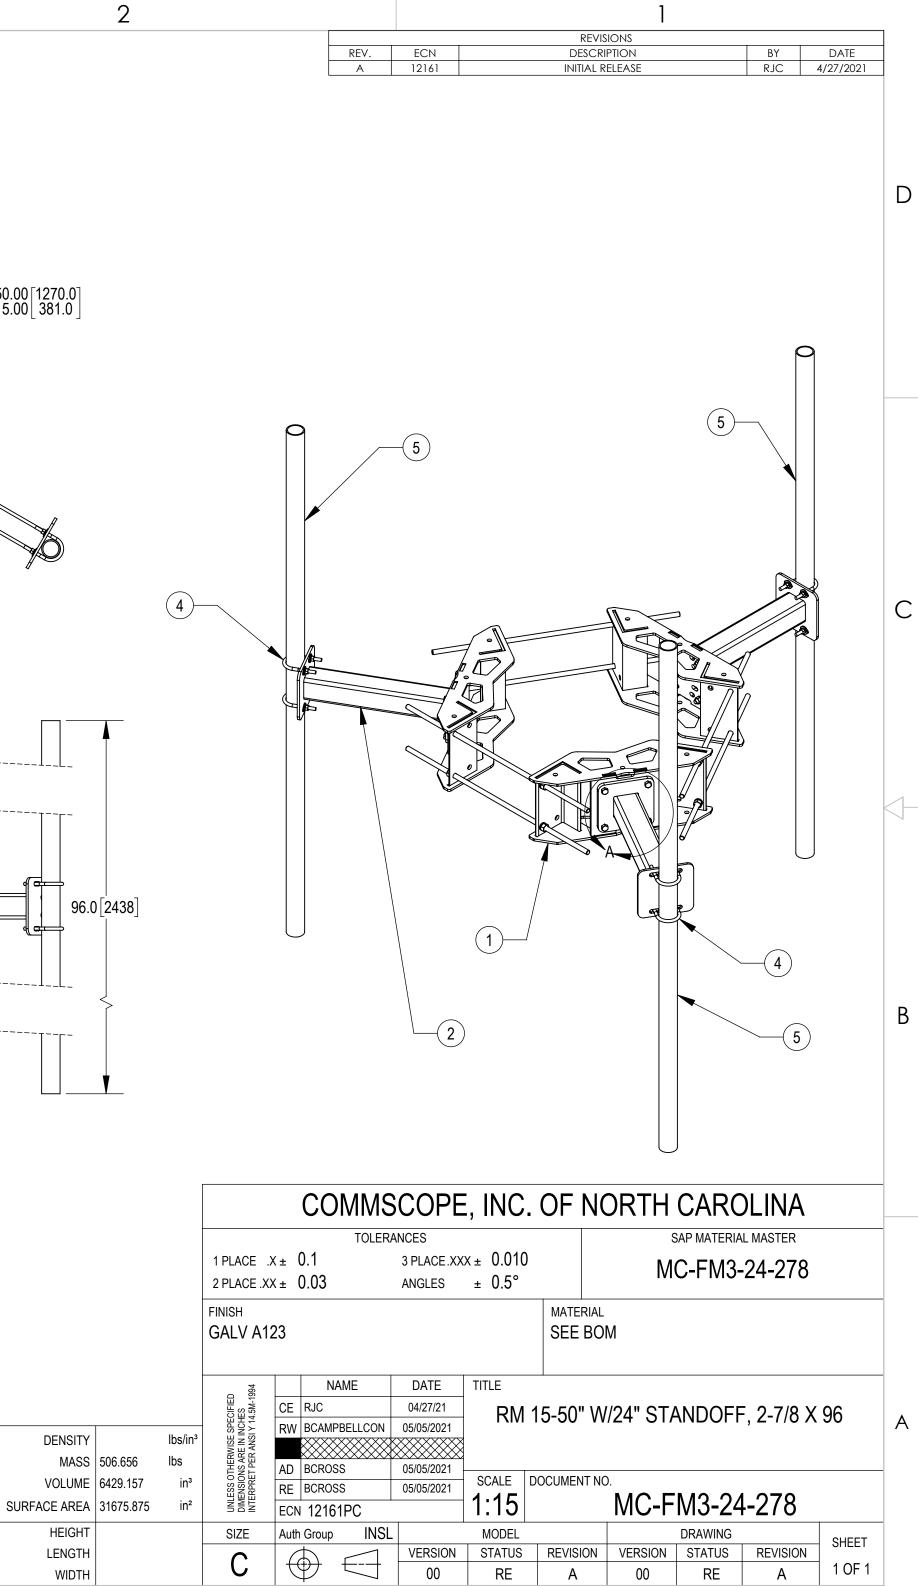

|   | 4                                                                                                                                                                                                                                                                                                                                                                                                                                                                                                                                                                                                                                                                                                                                                                                                                                                                                                                                                                                                                                                                                                         |                                                                                                                                                         | 3                                                         |                                                                                |
|---|-----------------------------------------------------------------------------------------------------------------------------------------------------------------------------------------------------------------------------------------------------------------------------------------------------------------------------------------------------------------------------------------------------------------------------------------------------------------------------------------------------------------------------------------------------------------------------------------------------------------------------------------------------------------------------------------------------------------------------------------------------------------------------------------------------------------------------------------------------------------------------------------------------------------------------------------------------------------------------------------------------------------------------------------------------------------------------------------------------------|---------------------------------------------------------------------------------------------------------------------------------------------------------|-----------------------------------------------------------|--------------------------------------------------------------------------------|
| D | <ul> <li>NOTES:</li> <li>1. GENERAL <ul> <li>1.1 ALL METRIC DIMENSIONS ARE IN BRACKETS [X.X]</li> <li>1.2 MARK PART WITH IDENTIFICATION NUMBER</li> <li>1.3 FOR PATENT INFO: https://www.cs-pat.com</li> </ul> </li> <li>2. DESIGN NOTES <ul> <li>2.1 ANY HAZARDS OR OBSTRUCTIONS TO THE CLIMBING FACILITY AI PRIOR TO INSTALLING THE APPURETENANCE. ADDITIONAL PROIDTHE INTEGRITY OF THE SAFETY CLIMB. DURING INSTALLATION, PRECAUTIONARY MEASURES SHOULD BE TAKEN TO PRESERVER</li> </ul> </li> <li>3. MANUFACTURING/SPECIAL REQUIREMENTS <ul> <li>3.1 FOR LOADING SEE ENGINEERING SPEC SHEET.</li> <li>3.2 FOR 5/8" DIAMETER BOLTS SHOULD BE TIGHTENED SNUG TIGHT, WITH A FEW IMPACTS OF AN IMPACT WRENCH OR THE FULL EFFORDINARY SPUD WRENCH TO BRING THE CONNECTED PLIES INT</li> <li>3.3 TORQUE U-BOLTS TO 44 FT-LBS, UNLESS NOTED IN FIELD OF DR/4. TEST</li> </ul> </li> <li>5. PACKAGING <ul> <li>5.1 PACKAGING SHALL MEET COMMSCOPE REQUIREMENTS PER DOIS 2. PRINTED DOCUMENT TO BE PLACED INSIDE POLYBAG AND THEN 5.3 EXTRA HARDWARE MAYBE SUPPLIED, BAGGED AND SHIPPED</li> </ul> </li> </ul> | TEMPORARY AND/OR PERI<br>THE CLIMBING FACILITY AI<br>, DEFINED AS THE CONDITI<br>ORT OF AN IRONWORKER<br>TO FIRM CONTACT.<br>AWING<br>CUMENT IS-PL-3005 | MANENT<br>ND/OR SAFETY CLIMB.<br>ION OBTAINED<br>USING AN | 24[619]<br>24[619]<br>000000000000000000000000000000000000                     |
| С |                                                                                                                                                                                                                                                                                                                                                                                                                                                                                                                                                                                                                                                                                                                                                                                                                                                                                                                                                                                                                                                                                                           |                                                                                                                                                         |                                                           |                                                                                |
| B |                                                                                                                                                                                                                                                                                                                                                                                                                                                                                                                                                                                                                                                                                                                                                                                                                                                                                                                                                                                                                                                                                                           |                                                                                                                                                         |                                                           |                                                                                |
|   | ASSEMBLY BILL OF MATERIALITEM NO.PART NUMBERDESCRIPTION1MC-RM1550-312" - 50" OD RINGMOUNT2MCSA24B0124" STANDOFF WELDMENT3GB-052255/8" X 2-1/4" GALV BOLT KIT4GUB-43521/2" X 3" X 5-1/4" GALV U-BO                                                                                                                                                                                                                                                                                                                                                                                                                                                                                                                                                                                                                                                                                                                                                                                                                                                                                                         | 3<br>Г 12                                                                                                                                               | 1                                                         |                                                                                |
| A | 4       000-4332       172 × 3 × 3-174 ° 0AEV 0-00         5       MT54696       Ø 2.875" O.D. X 96 PIPE         SHIPPING BILL OF MATERIAL         ITEM NO.       PART NUMBER       DESCRIPTION         1       MC-RM1550-3       12"-50" OD RINGMOUNT         2       MC-FM3-24HK       HARDWARE KIT, MC-FM3-24         3       PB0308K       PIPE BUNDLE                                                                                                                                                                                                                                                                                                                                                                                                                                                                                                                                                                                                                                                                                                                                                | 3<br>QTY<br>1                                                                                                                                           | 3                                                         | 3<br>2<br>DETAIL A<br>SCALE 1 : 6<br>SU<br>C 2021 CommScope, Inc. Confidential |
|   | I                                                                                                                                                                                                                                                                                                                                                                                                                                                                                                                                                                                                                                                                                                                                                                                                                                                                                                                                                                                                                                                                                                         |                                                                                                                                                         | <u> </u>                                                  |                                                                                |