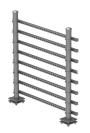

## PT-S-0505-08

H-Frame, 8-rung, 5' Wide x 5' Tall w/ Base Shoes

## Product Classification

Product Type Remote radio head unit mount

## Dimensions

 Height
 1,828.8 mm
 72 in

 Width
 1524 mm
 60 in

Material Specifications

Material Type Hot dip galvanized steel