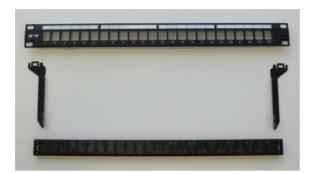

### Box contents:

- Front panel.
- Left-hand side piece.
- Right-hand side piece.
- Cable management bar.