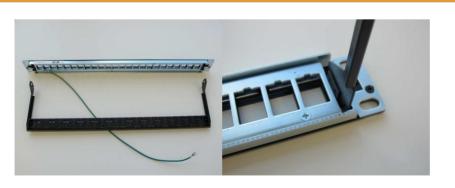

#### Cable management bar assembly

Insert the side pieces into the front panel as shown and push firmly until fastened securely.