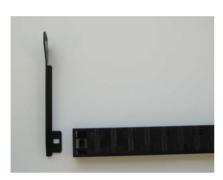

#### Cable management bar assembly

Insert the left-hand side piece into the left end of the cable management bar and push firmly until fastened securely.