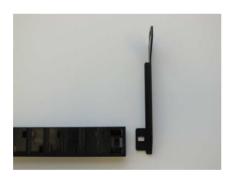

## Cable management bar assembly

Insert the right-hand side piece into the right end of the cable management bar and push firmly until fastened securely.