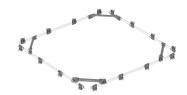

#### 4-SIDED SUPPORT RAIL KIT

4-sector Support Rail Kit with 2-7/8" x 150" Rail, Adjustable Corner Reinforcement, & Crossover Kits for 2-3/8" or 2-7/8" Pipes

## General Specifications

**Mounting** Round member

Sectors, quantity 4

#### **Dimensions**

 Pipe Length
 3,810 mm | 150 in

 Pipe Outer Diameter
 73.025 mm | 2.875 in