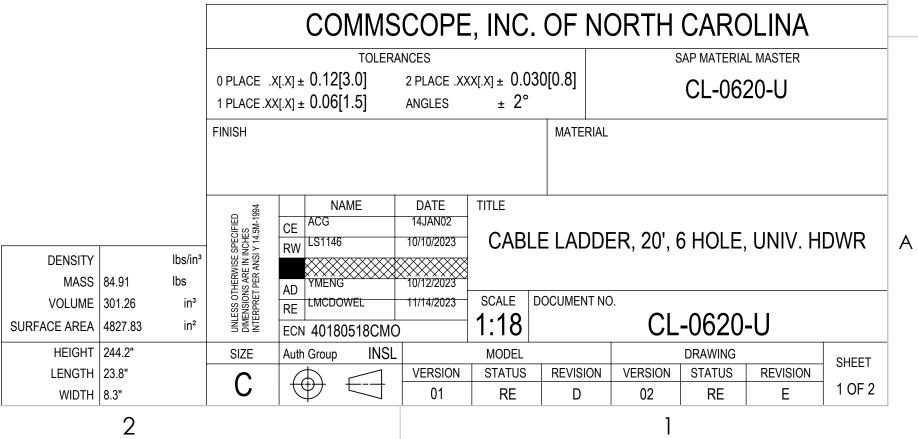

2

С

D

(2)

.....

40.0[1016.0]

20.0[508.0]

 $\square$ 

4

D

С

 $\neg \triangleright$ 

В

А

3

1.8[44.5]-

20.0[508.0]-

0[0.0]-