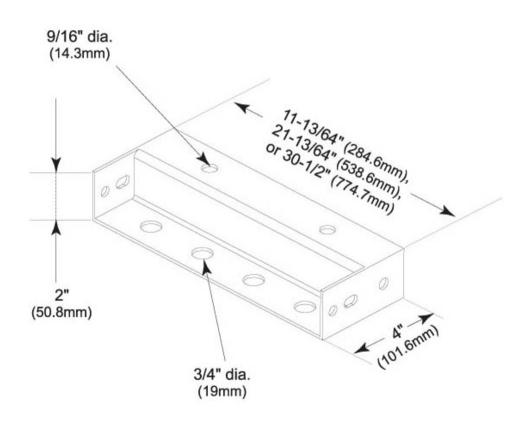

#### Dimensions

 Height
 101.6 mm | 4 in

 Width
 50.8 mm | 2 in

 Length
 812.8 mm | 32 in

**Hole Size** 3/4 in

#### Outline Drawing