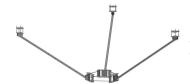

## MTC38523L

Field Adjustable Monopole Load Distribution Reinforcement Kit, 3 Sector, 30" to 60" OD, 10' Adustable Kicker

## **Product Classification**

Product Type Reinforcement kit

General Specifications

**Mounting** Monopole, 762–1524 mm (30–60 in) OD

Sectors, quantity 3

**Dimensions** 

 Height
 254 mm | 10 in

 Length
 3048 mm | 120 in