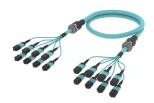

#### **Base Product**

Ultra Low Loss (ULL) OM4 MPO12 UPC (pinned) to MPO12 UPC (pinned) Fiber Trunk Cable Assembly, 96-Fiber, Armored Indoor Low Smoke Zero Halogen (LSZH)

### General Specifications

Connector A, quantity 8

Color, boot A Black

Color, connector A Aqua

Connector B, quantity 8

Color, boot B Black
Color, connector B Aqua

Construction Type Armored | Stranded

Furcation Color Aqua

 Interface, Connector A
 MPO-12/UPC Male

 Interface, Connector B
 MPO-12/UPC Male

Jacket Color Aqua

Polarity Method B Enhanced (ULL)

Fibers per Subunit, quantity 12

Total Fibers, quantity 96

Dimensions

Cable Assembly Length Range (m) 3 – 305