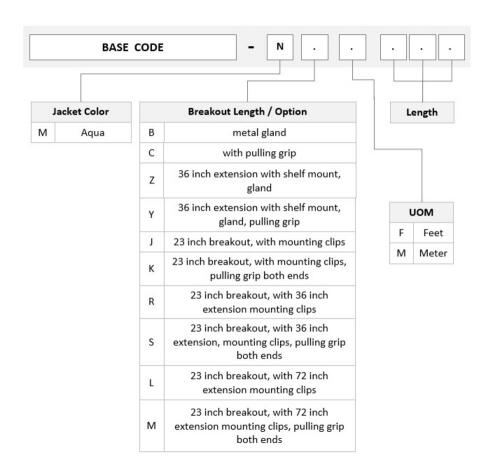

ULL

Ordering Note For additional jacket colors, please contact a CommScope Sales

Representative | For lengths greater than 999 ft (304 m), orders must be in meters | Minimum length may vary based on cable configuration

### General Specifications

Connector A, quantity 8

Color, boot A Black

Color, connector A Aqua

Connector B, quantity 8

Color, boot B Black
Color, connector B Aqua

Construction Type Armored | Stranded

Furcation Color Aqua

 Interface, Connector A
 MPO-12/UPC Male

 Interface, Connector B
 MPO-12/UPC Male

Jacket Color Aqua

Polarity Method B Enhanced (ULL)

Fibers per Subunit, quantity 12

Total Fibers, quantity 96

Dimensions

Cable Assembly Length Range (m) 3 – 305

**COMMSCOPE®** 

# UKXMXMXCL

#### Cable Assembly Length Range (ft)

10 - 999

### Ordering Tree



### Mechanical Specifications

Cable Retention Strength, maximum 11.24 lb @ 0 ° | 4.40 lb @ 90 °

**Optical Specifications** 

Fiber Mode Multimode

Fiber Type OM4, LazrSPEED®

**Environmental Specifications** 

**Operating Temperature** -10 °C to +60 °C (+14 °F to +140 °F)

EN50575 CPR Cable EuroClass Fire Performance Dca

COMMSCOPE®



#### **Environmental Space**

Dual Rated LSZH/Riser

## Regulatory Compliance/Certifications

**Agency** Classification
ANATEL Compliant

CHINA-ROHS Above maximum concentration value

ISO 9001:2015 Designed, manufactured and/or distributed under this quality management system

REACH-SVHC Compliant as per SVHC revision on www.commscope.com/ProductCompliance

ROHS Compliant/Exempted UK-ROHS Compliant/Exempted