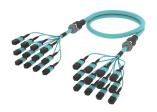

#### **Base Product**

Ultra Low Loss (ULL) OM4 MPO12 UPC (pinned) to MPO12 UPC (pinned) Fiber Trunk Cable Assembly, 144-Fiber, Armored Indoor Low Smoke Zero Halogen (LSZH)

### General Specifications

Connector A, quantity 12

Color, boot A Black

Color, connector A Aqua

Connector B, quantity 12

Color, boot B Black

Color, connector B Aqua

Construction Type Armored | Stranded

Furcation Color Aqua

 Interface, Connector A
 MPO-12/UPC Male

 Interface, Connector B
 MPO-12/UPC Male

Jacket Color Aqua

Polarity Method B Enhanced (ULL)

Fibers per Subunit, quantity 12

Total Fibers, quantity 144