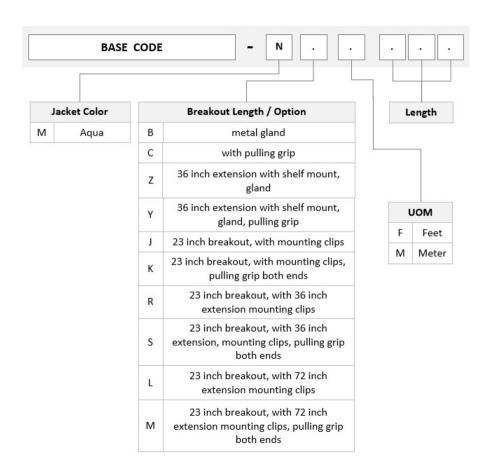

dering Note For additional jacket colors, please contact a CommScope Sales

Representative | For lengths greater than 999 ft (304 m), orders must be in meters | Minimum length may vary based on cable configuration

### General Specifications

Connector A, quantity 12

Color, boot A Black

Color, connector A Aqua

Connector B, quantity 12

Color, boot B Black

Color, connector B Aqua

Construction Type Armored | Stranded

Furcation Color Aqua

 Interface, Connector A
 MPO-12/UPC Male

 Interface, Connector B
 MPO-12/UPC Male

Jacket Color Aqua

Polarity Method B Enhanced (ULL)

Fibers per Subunit, quantity 12

Total Fibers, quantity 144

Dimensions

Cable Assembly Length Range (m) 3 – 305

**COMMSCOPE®** 

# **UKXMXMXCM**

#### Cable Assembly Length Range (ft)

10 - 999

### Ordering Tree



## Mechanical Specifications

Cable Retention Strength, maximum 11.24 lb @ 0 ° | 4.40 lb @ 90 °

**Optical Specifications** 

Fiber Mode Multimode

Fiber Type OM4, LazrSPEED®

**Environmental Specifications** 

**Operating Temperature** -10 °C to +60 °C (+14 °F to +140 °F)

EN50575 CPR Cable EuroClass Fire Performance Dca

COMMSC PE®



#### **Environmental Space**

Dual Rated LSZH/Riser

## Regulatory Compliance/Certifications

**Agency** Classification
ANATEL Compliant

CHINA-ROHS Above maximum concentration value

ISO 9001:2015 Designed, manufactured and/or distributed under this quality management system

REACH-SVHC Compliant as per SVHC revision on www.commscope.com/ProductCompliance

ROHS Compliant/Exempted UK-ROHS Compliant/Exempted