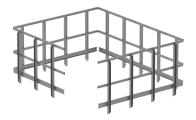

# EQ-HR1216

Handrail Kit for EQP Series 12 ft x 16 ft equipment platform

#### Dimensions

| Height | 1,219.2 mm | 48 in  |
|--------|------------|--------|
| Width  | 3,657.6 mm | 144 in |
| Length | 4,876.8 mm | 192 in |

## Material Specifications

Material TypeHot dip galvanized steel