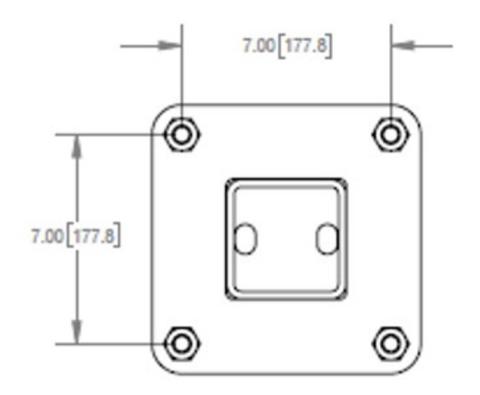

## Outline Drawing

## MC-SA24-B-HD

#### Dimensions

 Height
 254 mm | 10 in

 Width
 254 mm | 10 in

 Length
 609.6 mm | 24 in

 Stand-off Distance
 609.6 mm | 24 in