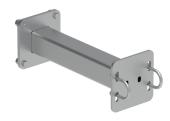

# MC-SA24-B-HD

Stand-off Arm -24 in - Heavy Duty with U-bolts for 2-78" and 3-1/2" Pipe

#### Dimensions

 Height
 254 mm | 10 in

 Width
 254 mm | 10 in

 Length
 609.6 mm | 24 in

 Stand-off Distance
 609.6 mm | 24 in