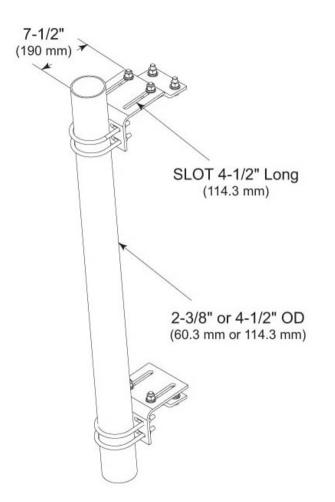

# Outline Drawing

## General Specifications

| Mounting            | Saddle mounts                                 |  |  |
|---------------------|-----------------------------------------------|--|--|
| Note                | One 96 in x 8 in panel antenna per pipe mount |  |  |
| Pipe, quantity      | 0                                             |  |  |
| Tower Taper         | Tapered                                       |  |  |
| Dimensions          |                                               |  |  |
| Height              | 127 mm   5 in                                 |  |  |
| Width               | 152.4 mm   6 in                               |  |  |
| Length              | 304.8 mm   12 in                              |  |  |
| Pipe Outer Diameter | 114.3 mm   4.5 in                             |  |  |