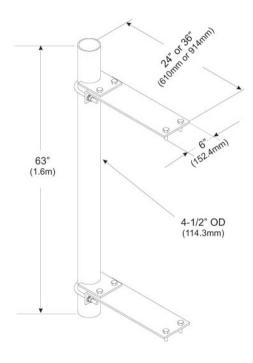

#### Dimensions

 Height
 1,600.2 mm | 63 in

 Width
 152.4 mm | 6 in

 Length
 609.6 mm | 24 in

 Pipe Length
 1,600.2 mm | 63 in

 Pipe Outer Diameter
 114.3 mm | 4.5 in

 Stand-off Distance
 609.6 mm | 24 in

## Outline Drawing