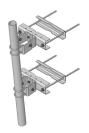

## **Product Classification**

Product Type Pipe mount

General Specifications

**Mounting** Angle 60°, 406.4 mm (16 in) | Angle 90°, 304.8 mm (12 in) | Straight or tapered legs up to 406.4

mm (16 in) OD

**Note** One 8 ft microwave antenna with stiff arm

Pipe, quantity 1

Tower Taper Non-tapered | Tapered

**Dimensions** 

 Height
 2,438.4 mm | 96 in

 Width
 304.8 mm | 12 in

**Length** 304.8 mm | 12 in

**Pipe Length** 2,438.4 mm | 96 in

**Mounting Diameter, maximum** 406.4 mm | 16 in

Pipe Outer Diameter114.3 mm | 4.5 inStand-off Distance203.2 mm | 8 in

Material Specifications

Material Type Hot dip galvanized steel

Mechanical Specifications

Wind Rating 120 mph (BWS) at 150 ft AGL

Wind Rating Test Method TIA/EIA-222

## PML-SC4-96

Included Pipe | Sliding pipe mount brackets | Universal saddle mount

Packaging quantity 1

**Weight, net** 108.8 kg | 239.863 lb

Regulatory Compliance/Certifications

Agency Classification

ISO 9001:2015 Designed, manufactured and/or distributed under this quality management system