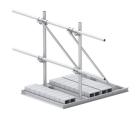

## RT-NF10-B

High Capacity Non-Penetrating Roof Frame, 10 ft face, Base Frame only. Antenna Pipes sold separately

## **Product Classification**

**Product Type** Non-penetrating roof frame

General Specifications

**Mounting** Non-penetrating

Pipe, quantity 0

**Dimensions** 

**Face Width** 3.2 m | 10.5 ft

**Width** 3,200.4 mm | 126 in

**Length** 2.377 m | 7.8 ft

Pipe Length 0 mm | 0 in

Face Support Pipe Diameter 73.152 mm | 2.88 in

Material Specifications

Material Type Hot dip galvanized steel

Mechanical Specifications

Wind Rating Test Method TIA/EIA-222