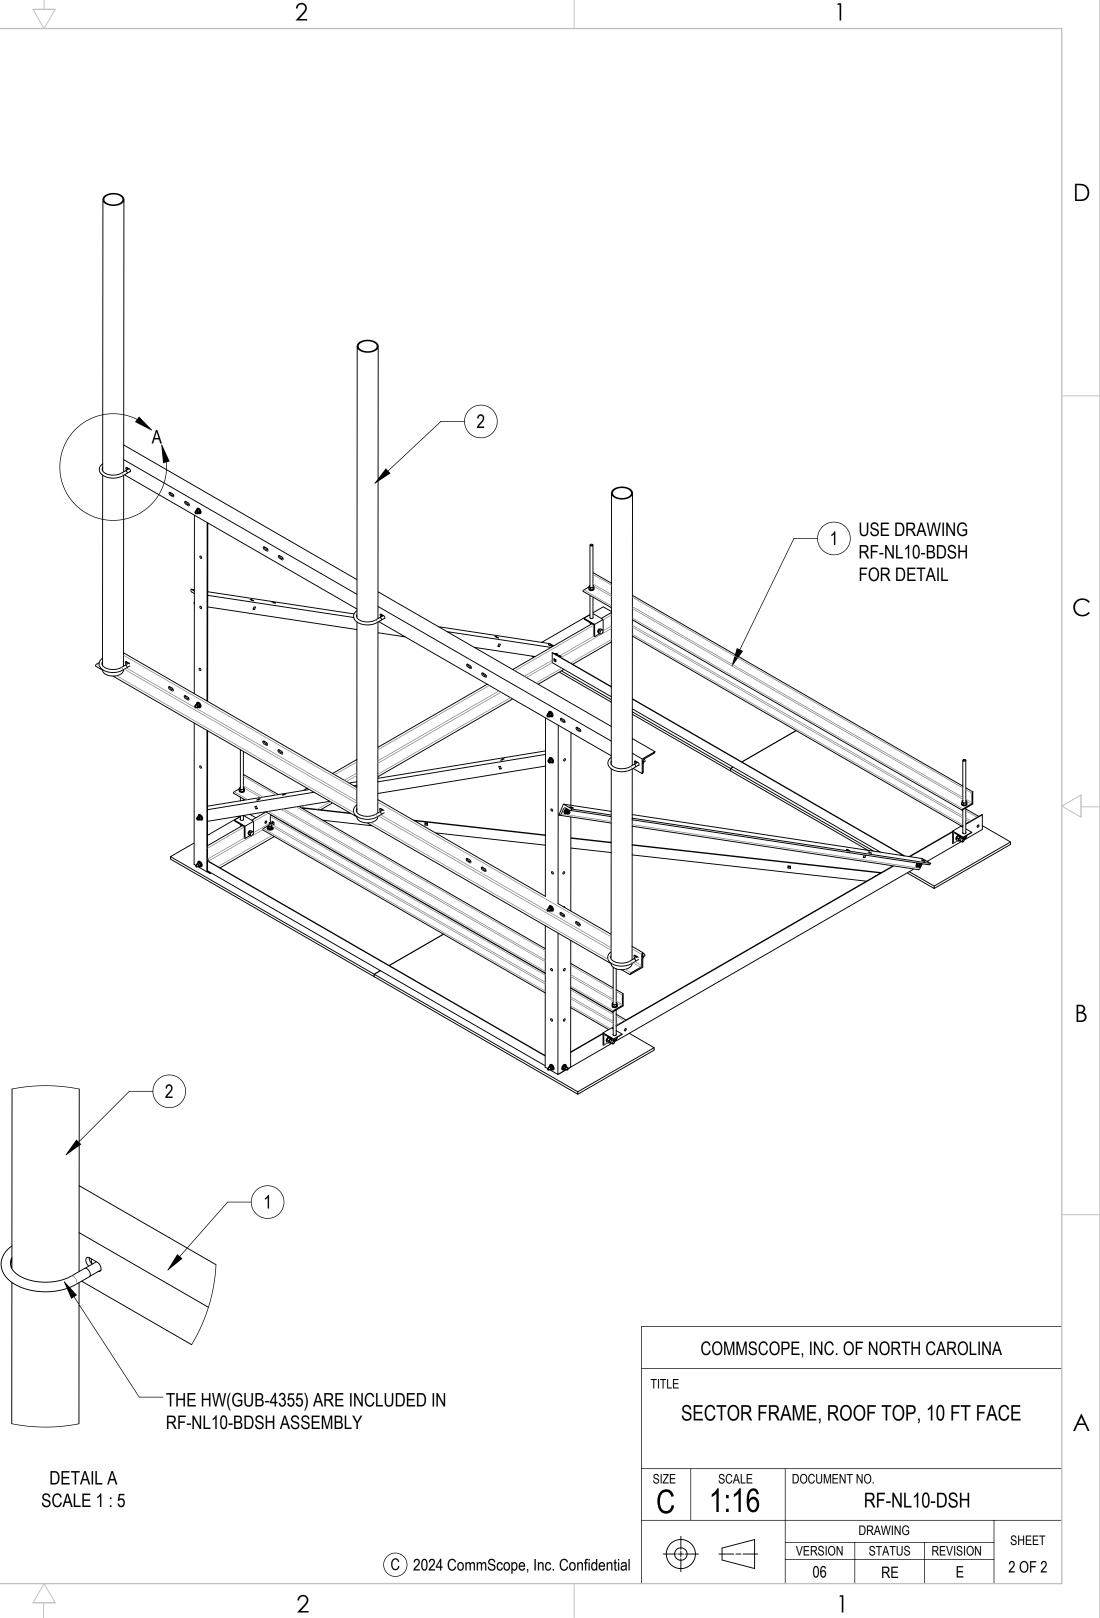

D

С

В

| ITEM | PART NO.     | DESCRIPTION                            | QTY. | WEIGHT     | NOTE NO. |
|------|--------------|----------------------------------------|------|------------|----------|
| 1    | RF-NL10-BDSH | SECTOR FRAME, ROOF TOP, 10 FT FACE, HD | 1    | 603.88 LBS |          |
| 2    | MT54796      | 3.5" O.D. X 96" PIPE                   | 3    | 48.54 LBS  |          |