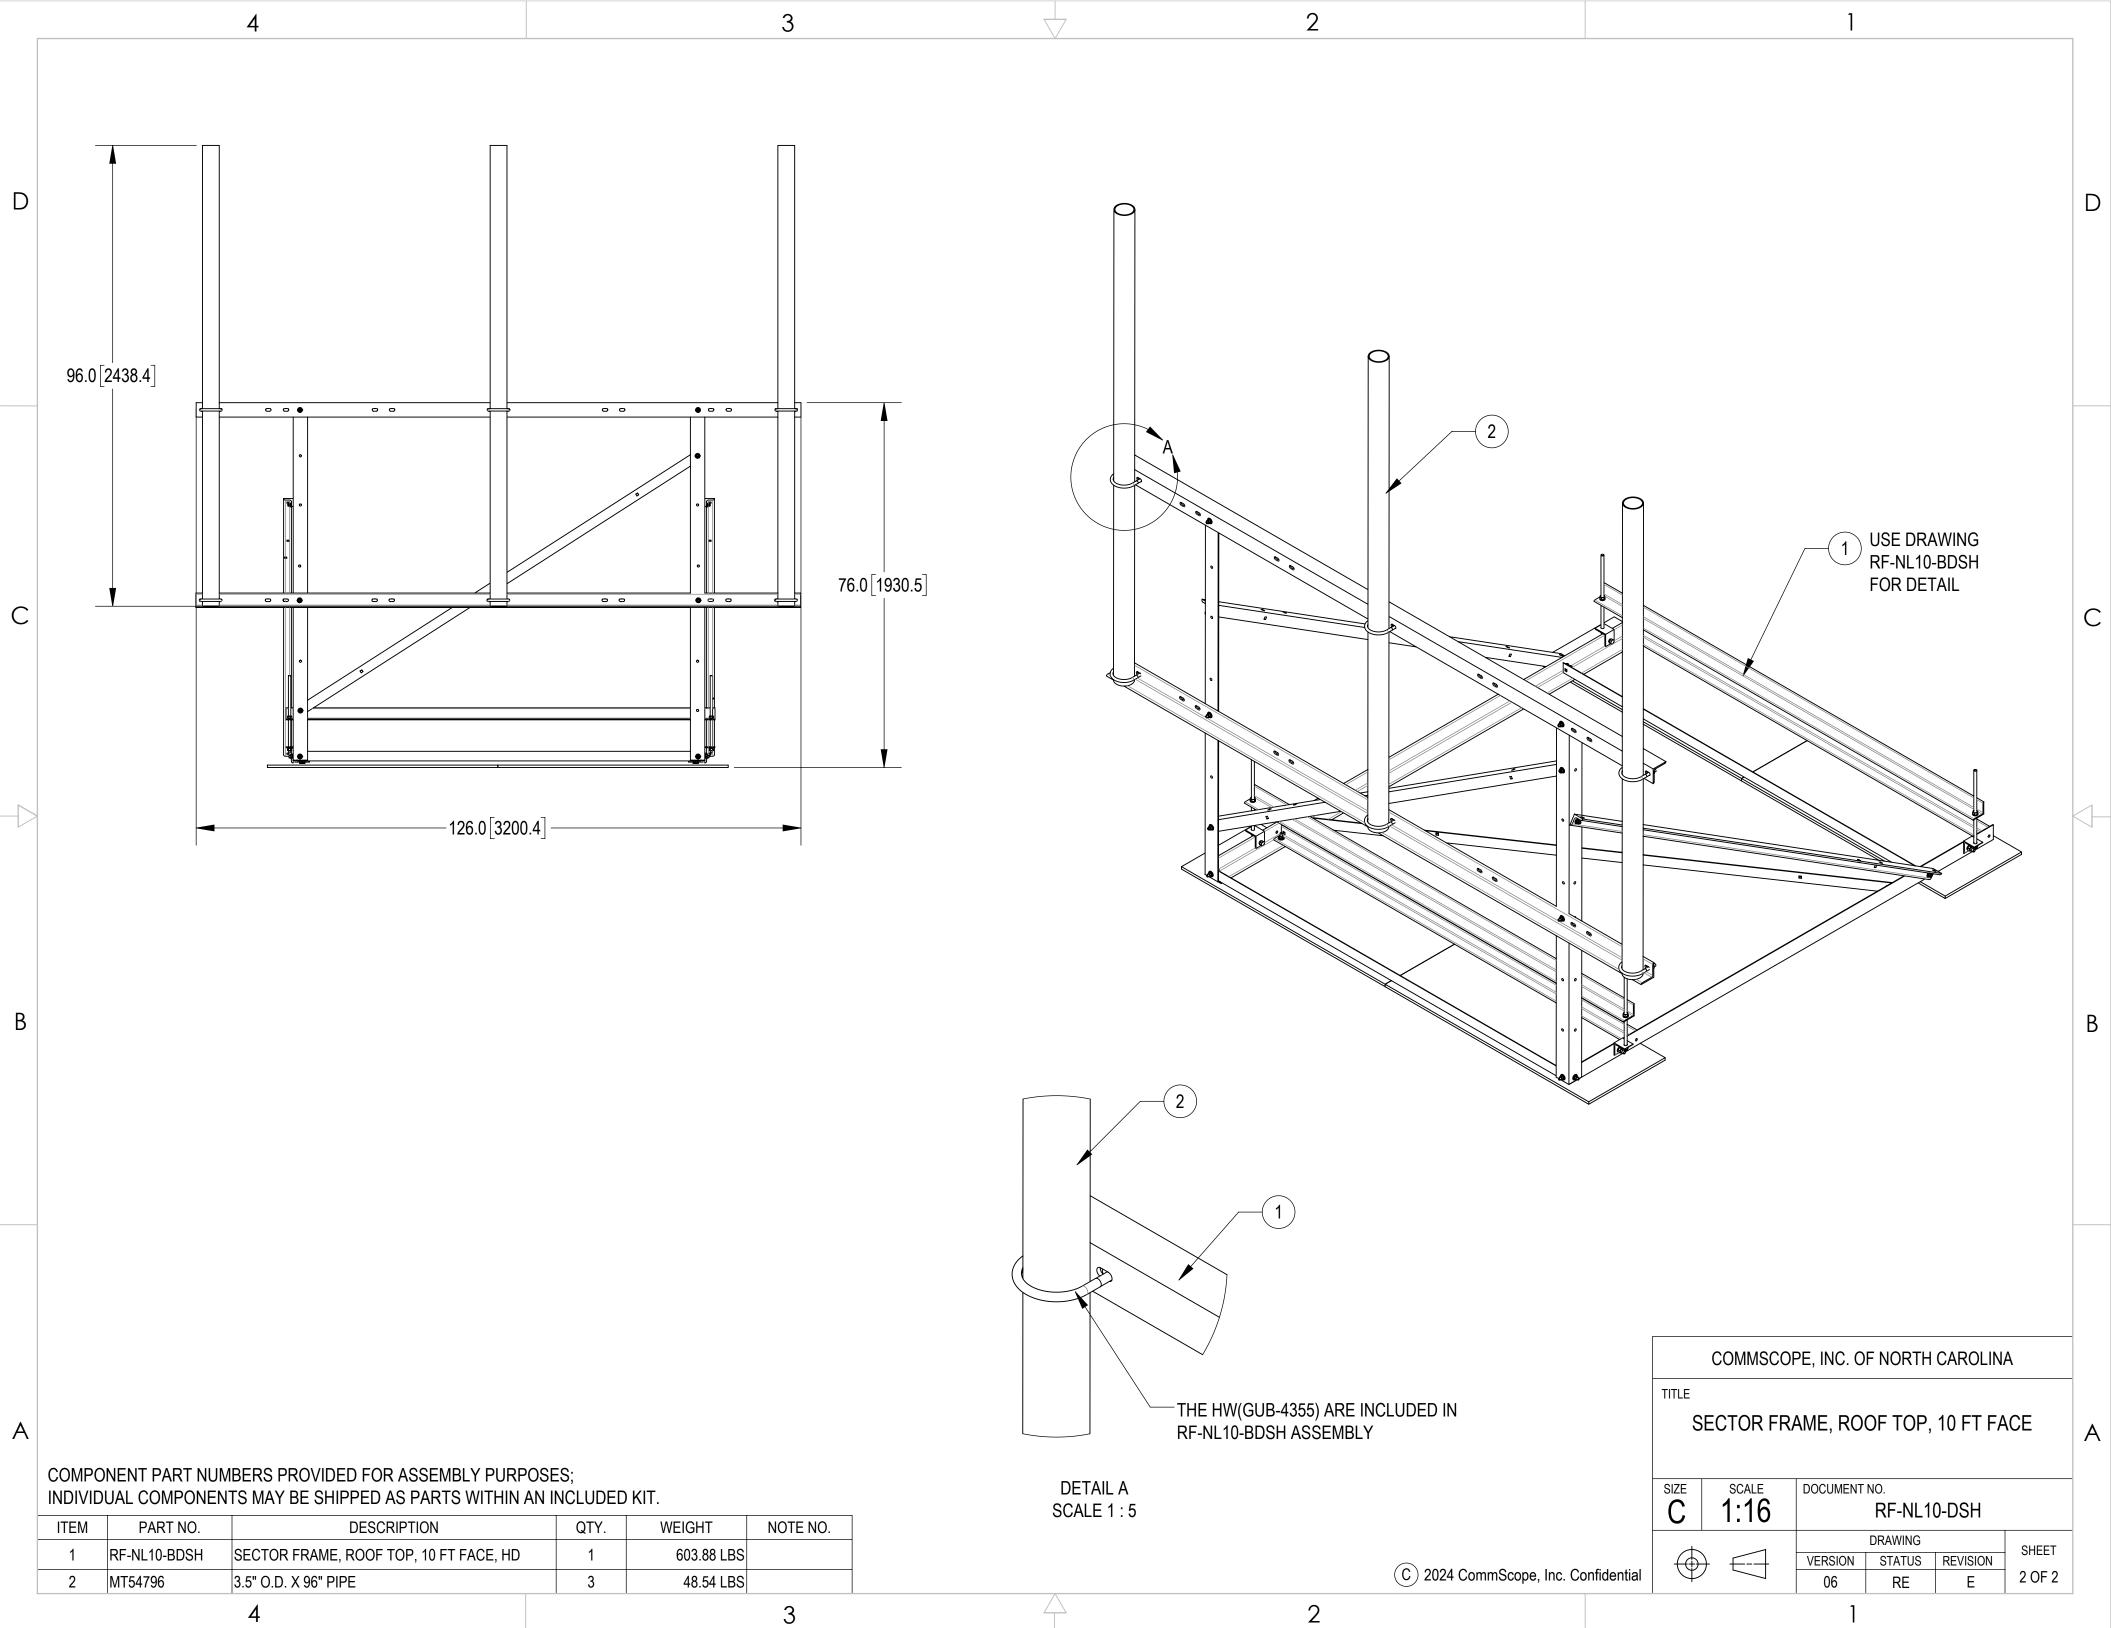

D

С

В

| ITEM | PART NO.     | DESCRIPTION                            | QTY. | WEIGHT     | NOTE NO. |
|------|--------------|----------------------------------------|------|------------|----------|
| 1    | RF-NL10-BDSH | SECTOR FRAME, ROOF TOP, 10 FT FACE, HD | 1    | 603.88 LBS |          |
| 2    | MT54796      | 3.5" O.D. X 96" PIPE                   | 3    | 48.54 LBS  |          |