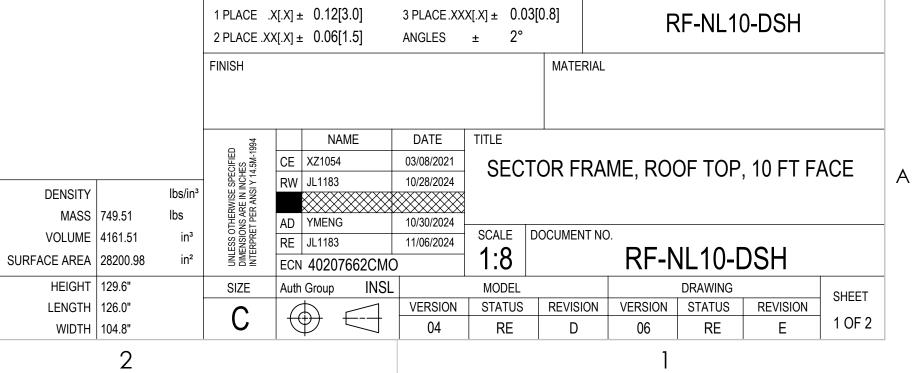

D

С

В

| ITEM | PART NO.     | DESCRIPTION                            | QTY. | WEIGHT     | NOTE NO. |
|------|--------------|----------------------------------------|------|------------|----------|
| 1    | RF-NL10-BDSH | SECTOR FRAME, ROOF TOP, 10 FT FACE, HD | 1    | 603.88 LBS |          |
| 2    | MT54796      | 3.5" O.D. X 96" PIPE                   | 3    | 48.54 LBS  |          |