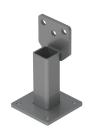

## Fixed Leg for Equipment Platform

Product Classification

Product Type Equipment platform system

#### Dimensions

| Height | 342.9 mm   13.5 in  |
|--------|---------------------|
| Width  | 190.5 mm   7.5 in   |
| Length | 146.05 mm   5.75 in |