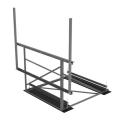

# Non-Penetrating Roof Frame, 10 ft face, two 3-1/2 in OD x 96 in pipes

# General Specifications

**Mounting** Non-penetrating

**Note** Four 96 in x 18 in panel antennas per sector

Pipe, quantity 2

#### Dimensions

 Height
 1,828.8 mm | 72 in

 Face Width
 3.2 m | 10.5 ft

**Width** 3,200.4 mm | 126 in

**Length** 2.53 m | 8.3 ft

 Pipe Length
 2,438.4 mm | 96 in

 Pipe Outer Diameter
 88.9 mm | 3.5 in