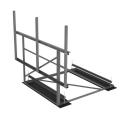

## Non-Penetrating Roof Frame, 10 ft face, three 3-1/2 in OD x 72 in pipes

## General Specifications

**Mounting** Non-penetrating

**Note** Four 96 in x 18 in panel antennas per sector

Pipe, quantity 3

#### Dimensions

 Height
 1,828.8 mm | 72 in

 Face Width
 3.2 m | 10.5 ft

**Width** 3,200.4 mm | 126 in

**Length** 2.53 m | 8.3 ft

 Pipe Length
 1,828.8 mm | 72 in

 Pipe Outer Diameter
 88.9 mm | 3.5 in