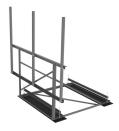

Non-Penetrating Roof Frame, 10 ft face, Four 3-1/2 in OD x 96 in pipes

## General Specifications

**Mounting** Non-penetrating

**Note** Four 96 in x 18 in panel antennas per sector

Pipe, quantity 4

#### **Dimensions**

**Height** 2,438.4 mm | 96 in

**Face Width** 3.2 m | 10.5 ft

**Width** 3,200.4 mm | 126 in

**Length** 2.53 m | 8.3 ft

**Pipe Length** 2,438.4 mm | 96 in

**Pipe Outer Diameter** 88.9 mm | 3.5 in